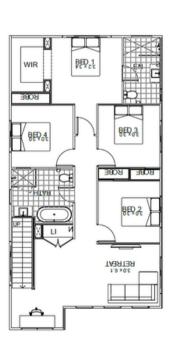

### **HOME DETAILS**

Design: Harmony III Essence
Land registration: Registered
House price: \$420,800 (250m2)

· Land price: \$774,500 (323m2)