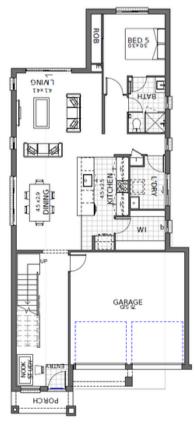

### **HOME DETAILS**

Design: Harmony III Essence
Land registration: Registered
House price: \$420,800 (250m2)

· Land price: \$774,500 (323m2)