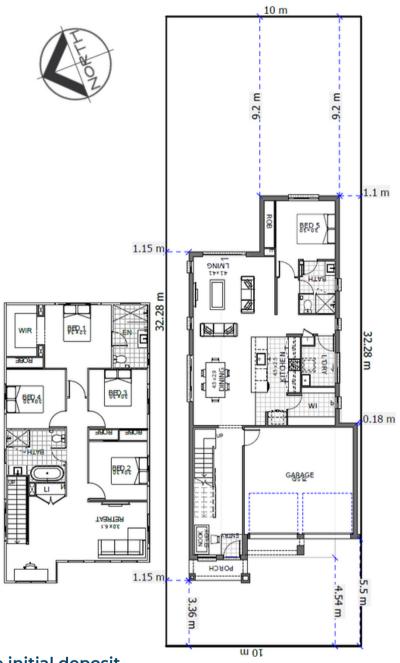

### **HOME DETAILS**

Design: Harmony III Essence
Land registration: Registered
House price: \$420,800 (250m2)

· Land price: \$774,500 (323m2)