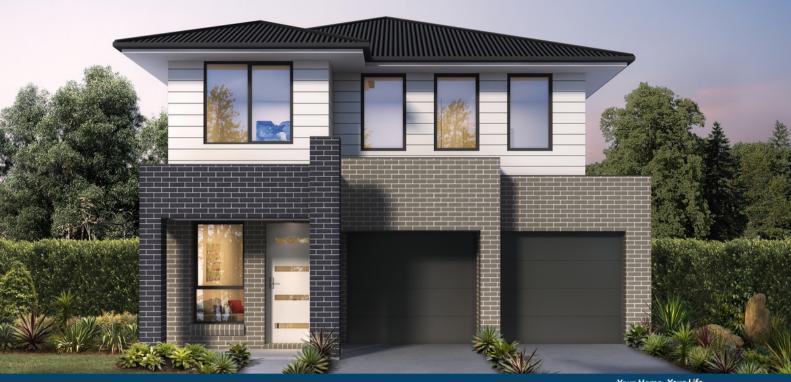

### **HOME DETAILS**

Design: Harmony III Essence
Land registration: Registered
House price: \$420,800 (250m2)

· Land price: \$774,500 (323m2)

### **PACKAGE INCLUDES**

- Fixed price site costs
- Tender Price fixed up to Sep 2022
- Concrete Driveway
- Floor coverings
- AC with 5 year Warranty
- 20mm stone tops to kitchen and vanities
- Overhead cupboards with bulkheads
- Soft close drawers and doors to kitchen

## and vanities

- Freestanding bathtub
- Sliding mirrors to robes
- Melamine shelves
- Flyscreens to all windows and sliding doors
- Facade feature brick and render included
- Choice of internal and external Designer Schemes