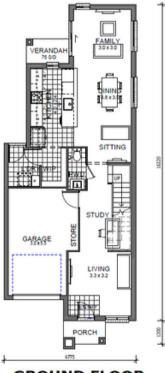

Your Home, Your Life TEMPO LIVING HOUSE & LAND PACKAGE

LOT 49 PROPOSED RD, WERRINGTON

SETTLERS VILLAGE ESTATE

# \$898,000

## 🚔 4 🚅 2.5 🚔 1 🕮 2

## **HOME DETAILS**

- Design: Pulse II Essence
- Land registration: December 2022
- House price: \$358,000(172m2)
- Land price: \$540,000 (209m2)

## **PACKAGE INCLUDES**

- Fixed price site costs
- Tender Price fixed up to March 2023
- Concrete Driveway
- Floor coverings
- AC with 5 year Warranty
- 20mm stone tops to kitchen and vanities
- Overhead cupboards with bulkheads
- Soft close drawers and doors to kitchen and vanities
- Freestanding bathtub
- Sliding mirrors to robes
- Melamine shelves
- Flyscreens to all windows and sliding doors
- Facade feature brick and render included
- Choice of internal and external Designer



GROUND FLOOR

FIRST FLOOR

WWW.TEMPOHOMES.COM





#### **PAYMENT PROCESS**

### LAND

- \$2k non-refundable initial deposit
- 10% deposit on land exchange

#### **BUILD – TEMPO HOMES**

- \$5000 Plan & HBA Request Fee paid to Tempo Living
- 5% Build Contract Deposit

PROPOSED ROAD

Please refer to your Tempo Living Tender and Tender Plans for complete details, specification and all Inclusions. All Inclusion selections are to be made from the Tempo Living range. The inclusions, products and suppliers may change without notice and may vary slightly in colour, style and finish. Inclusions located in any display home, sales centre, or marketing imagery may differ slightly to the specification provided in our base specification. Please speak to our Sales Consultants or a Tempo Living represe