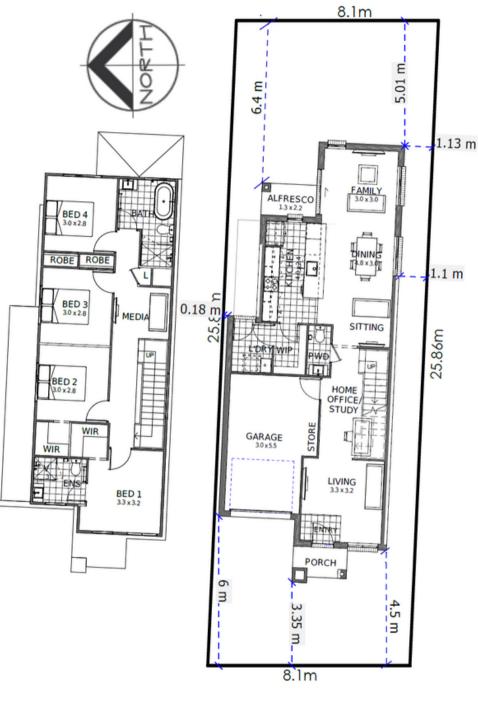

HOUSE & LAND PACKAGE

LOT 49 PROPOSED RD, WERRINGTON

SETTLERS VILLAGE ESTATE

# \$898,000

## 🚔 4 🚅 2.5 🚔 1 🕮 2

## **HOME DETAILS**

- Design: Pulse II Essence
- Land registration: December 2022
- House price: \$358,000(172m2)
- Land price: \$540,000 (209m2)

## **PACKAGE INCLUDES**

- Fixed price site costs
- Tender Price fixed up to March 2023
- Concrete Driveway
- Floor coverings
- AC with 5 year Warranty
- 20mm stone tops to kitchen and vanities
- Overhead cupboards with bulkheads
- Soft close drawers and doors to kitchen and vanities
- Freestanding bathtub
- Sliding mirrors to robes
- Melamine shelves
- Flyscreens to all windows and sliding doors
- Facade feature brick and render included
- Choice of internal and external Designer



GROUND FLOOR

FIRST FLOOR

WWW.TEMPOHOMES.COM





#### **PAYMENT PROCESS**

### LAND

- \$2k non-refundable initial deposit
- 10% deposit on land exchange

#### **BUILD – TEMPO HOMES**

- \$5000 Plan & HBA Request Fee paid to Tempo Living
- 5% Build Contract Deposit

PROPOSED ROAD

Please refer to your Tempo Living Tender and Tender Plans for complete details, specification and all Inclusions. All Inclusion selections are to be made from the Tempo Living range. The inclusions, products and suppliers may change without notice and may vary slightly in colour, style and finish. Inclusions located in any display home, sales centre, or marketing imagery may differ slightly to the specification provided in our base specification. Please speak to our Sales Consultants or a Tempo Living representative for full details.

> 1800 083 676 | HELLO@T