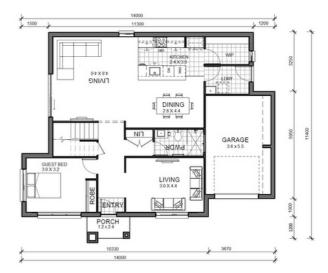

#### **HOME DETAILS**

- Design: Allegro SP Essence
- Land registration: August 2022
- House price: \$404,000 (215m2)
- Land price: \$785,000 (270.9m2)

#### **PACKAGE INCLUDES**

- Guaranteed Fixed Price
- Elite Essential Inclusions, including;
  - 20mm stone tops to kitchen and vanities
  - Overhead cupboards with bulkheads
  - $\circ~$  Soft close doors and draws to kitchen & vanities
  - Freestanding bathtub
  - Split AC with 5 year Warranty
  - Floor coverings to ground and first
  - Sliding mirror doors to robes
  - Melamine shelving to robes and linen
  - Auto door opener to garage door
  - Flyscreens to all windows and sliding doors
  - Concrete Driveway
- Facade with feature render included
- Choice of internal and external Designer Selection