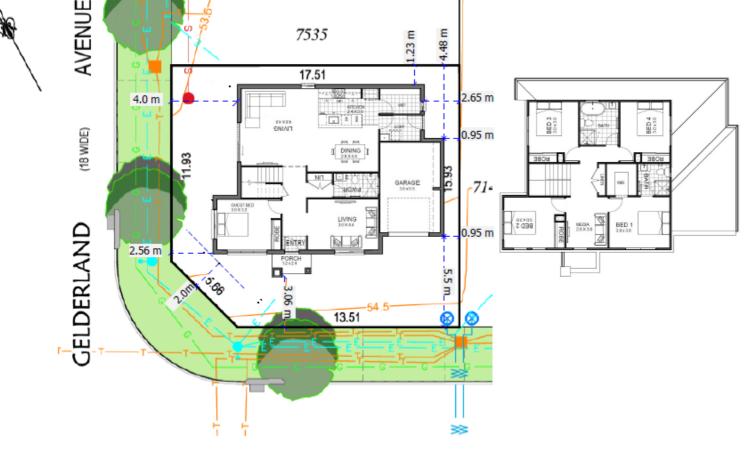

ME DETAILS**

- Design: Allegro SP Essence
- Land registration: August 2022
- House price: \$404,000 (215m2)
- Land price: \$785,000 (270.9m2)

#### **PACKAGE INCLUDES**

- Guaranteed Fixed Price
- Elite Essential Inclusions, including;
  - 20mm stone tops to kitchen and vanities
  - Overhead cupboards with bulkheads
  - $\circ~$  Soft close doors and draws to kitchen & vanities
  - Freestanding bathtub
  - Split AC with 5 year Warranty
  - Floor coverings to ground and first
  - Sliding mirror doors to robes
  - Melamine shelving to robes and linen
  - Auto door opener to garage door
  - Flyscreens to all windows and sliding doors
  - Concrete Driveway
- Facade with feature render included
- Choice of internal and external Designer Selection





## 🚔 5 🚽 3 🝙 1 🕮 3

WWW.TEMPOHOMES.COM





Newfoundland Way

#### **PAYMENT PROCESS**

- \$1500 Tender Request Fee
- \$3000 Tender Acceptence Fee
- 5% Build Contract Deposit
- 10% Deposit on land exchange

SCAN TO SEE ALL HOUSE & LAND PACKAGES



Please refer to your Tempo Living Tender and Tender Plans for complete details, specification and all Inclusions. All Inclusion selections are to be made from the Tempo Living range. The inclusions, products and suppliers may change without notice and may vary slightly in colour, style and finish. Inclusions located in any display home, sales centre, or marketing imagery may differ slightly to the specification provided in our base specification. Please speak to our Sales Consultants or a Tempo Living representative for full details.

> 1800 083 676 | HELLO@TEMPOHOMES.COM WWW.TEMPOHOMES.