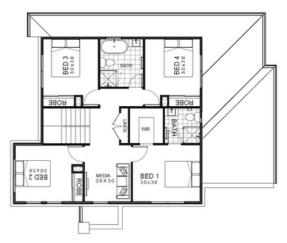

#### **HOME DETAILS**

- Design: Allegro SP Essence
- Land registration: August 2022
- House price: \$404,000 (215m2)
- Land price: \$785,000 (270.9m2)

#### **PACKAGE INCLUDES**

- Guaranteed Fixed Price
- Elite Essential Inclusions, including;
  - 20mm stone tops to kitchen and vanities
  - Overhead cupboards with bulkheads
  - $\circ~$  Soft close doors and draws to kitchen & vanities
  - Freestanding bathtub
  - Split AC with 5 year Warranty
  - Floor coverings to ground and first
  - Sliding mirror doors to robes
  - Melamine shelving to robes and linen
  - Auto door opener to garage door
  - Flyscreens to all windows and sliding doors
  - Concrete Driveway
- Facade with feature render included
- Choice of internal and external Designer Selection