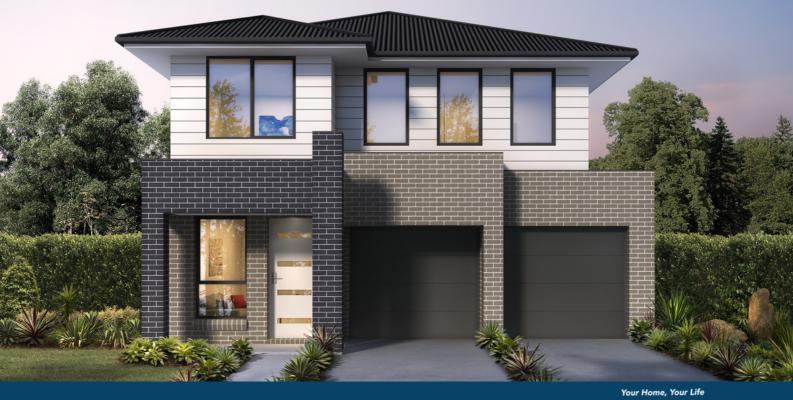

# Lot 7312, Elara, Marsden Park

Harmony I Essence Lot area: 240 m2 House area: 212 m2 \$969,000

### **Key Inclusions**

- Guaranteed fixed price
- Developer guidelines approved
- Elite essential Inclusions
- 20mm stone tops to kitchen & vanities
- Overhead cupboards with bulkheads
- Soft close doors and draws to kitchen & vanities
- AC with 5-year warranty
- Mirror sliding doors to robes

• Melamine shelving to robes and linen

**₩**4 **₩**2.5 **№** 2 **₩** 3

- Auto door opener to garage door
- Facade with feature render included
- Choice of internal designer collections
- Flyscreens to all windows and sliding doors
- Concrete driveway
- Freestanding bathtub
- Floor coverings