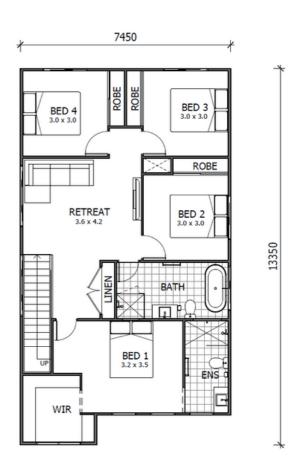

# Lot 7312, Elara, Marsden Park

Harmony I Essence Lot area: 240 m2 House area: 212 m2 \$969,000

## WWW.TEMPOLIVING.COM.AU

**First Floor** 