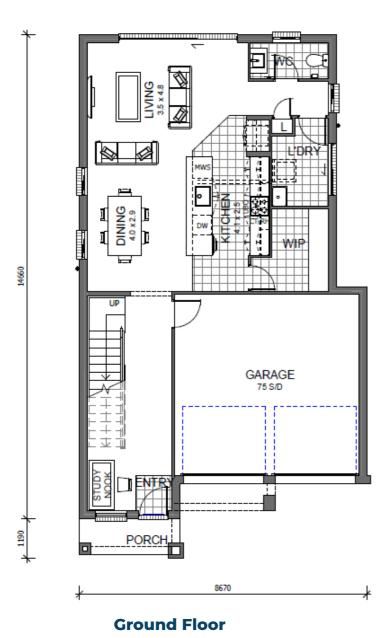

# Lot 7312, Elara, Marsden Park

Harmony I Essence Lot area: 240 m2 House area: 212 m2 \$969,000

### **Key Inclusions**

- Guaranteed fixed price
- Developer guidelines approved
- Elite essential Inclusions
- 20mm stone tops to kitchen & vanities
- Overhead cupboards with bulkheads
- Soft close doors and draws to kitchen & vanities
- AC with 5-year warranty
- Mirror sliding doors to robes

• Melamine shelving to robes and linen

**₩**4 **₩**2.5 **№** 2 **₩** 3

- Auto door opener to garage door
- Facade with feature render included
- Choice of internal designer collections
- Flyscreens to all windows and sliding doors
- Concrete driveway
- Freestanding bathtub
- Floor coverings