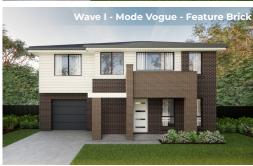

## Wave I

**Home Design** 

4

2.5

2

1

### **WAVE I**

#### **WAVE I HOME FEATURES:**

- Designed to suit 15m x 17m lots
- · Zero lot compatible
- · Separate living room to Ground Floor
- Large master bedroom with separate ensuite and walk-in robe
- Generous kitchen and large walk-in pantry
- Open plan family and dining