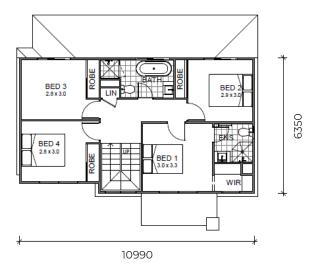

#### **WAVE I FLOOR PLAN:**

#### **WAVE I HOME FEATURES:**

- Designed to suit 15m x 17m lots
- · Zero lot compatible
- · Separate living room to Ground Floor
- Large master bedroom with separate ensuite and walk-in robe
- Generous kitchen and large walk-in pantry
- Open plan family and dining