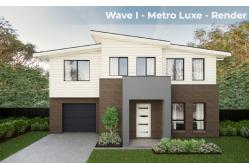

## Wave I

**Home Design** 

4

2.5

2

1

### **WAVE I**

#### **WAVE I HOME FEATURES:**

- Designed to suit 15m x 17m lots
- · Zero lot compatible
- · Separate living room to Ground Floor
- Large master bedroom with separate ensuite and walk-in robe
- Generous kitchen and large walk-in pantry
- Open plan family and dining