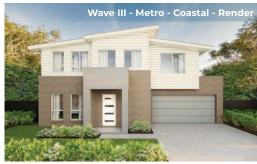

### Wave III

Home Design

## **WAVE III**

#### **WAVE III HOME FEATURES:**

- Designed to suit 15m x 17m lots
- · Zero lot compatible
- Separate living room to Ground Floor

- Large master bedroom with separate ensuite and walk-in robe
- · Generous kitchen and large walk-in pantry
- · Open plan family and dining