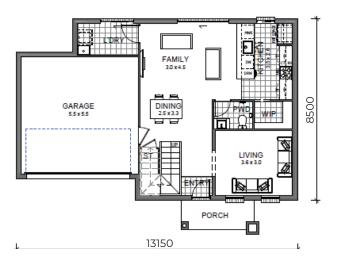

#### **WAVE I FLOOR PLAN:**

#### **WAVE I HOME FEATURES:**

- Designed to suit 15m x 17m lots
- · Zero lot compatible
- · Separate living room to Ground Floor
- Large master bedroom with separate ensuite and walk-in robe
- Generous kitchen and large walk-in pantry
- Open plan family and dining