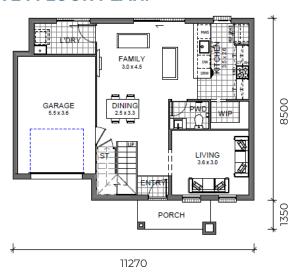

#### **WAVE I FLOOR PLAN:**

#### **WAVE I HOME FEATURES:**

- Designed to suit 15m x 17m lots
- · Zero lot compatible
- · Separate living room to Ground Floor
- Large master bedroom with separate ensuite and walk-in robe
- Generous kitchen and large walk-in pantry
- Open plan family and dining