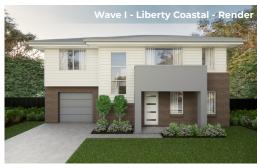

## Wave I

**Home Design** 

4

2.5

2

1

### **WAVE I**

#### **WAVE I HOME FEATURES:**

- Designed to suit 15m x 17m lots
- · Zero lot compatible
- · Separate living room to Ground Floor
- Large master bedroom with separate ensuite and walk-in robe
- Generous kitchen and large walk-in pantry
- Open plan family and dining