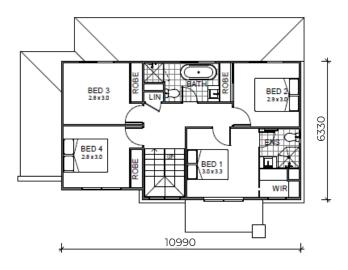

#### **WAVE II FLOOR PLAN:**

#### **WAVE II HOME FEATURES:**

- Designed to suit 15m x 17m lots
- · Zero lot compatible
- · Separate living room to Ground Floor

- Large master bedroom with separate ensuite and walk-in robe
- · Generous kitchen and large walk-in pantry
- Open plan family and dining