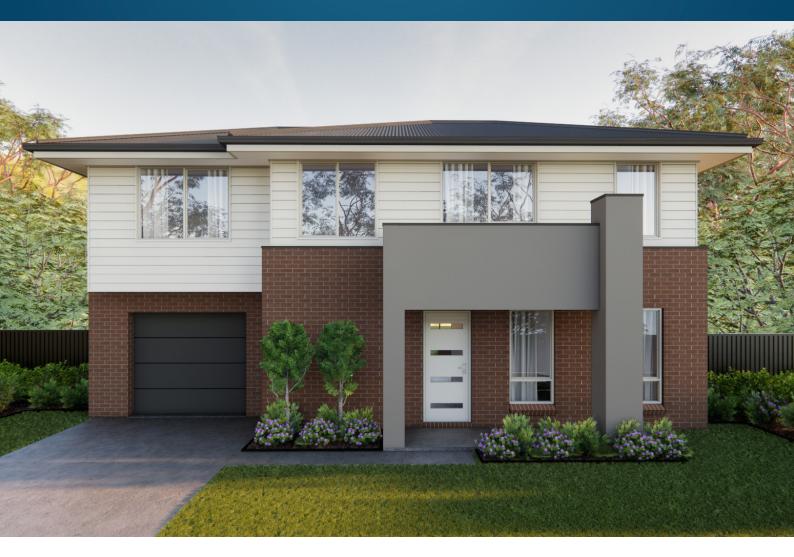

## Wave I

**Home Design** 

4

2.5

2

1

### **WAVE I**

#### **WAVE I HOME FEATURES:**

- Designed to suit 15m x 17m lots
- · Zero lot compatible
- · Separate living room to Ground Floor
- Large master bedroom with separate ensuite and walk-in robe
- Generous kitchen and large walk-in pantry
- Open plan family and dining