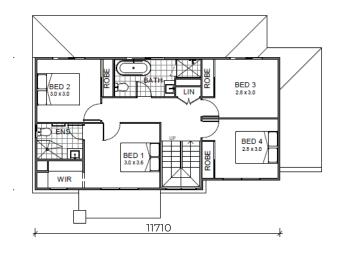

## **WAVE III**

#### **WAVE III FLOOR PLAN:**

#### **WAVE III HOME FEATURES:**

- Designed to suit 15m x 17m lots
- · Zero lot compatible
- Separate living room to Ground Floor

- Large master bedroom with separate ensuite and walk-in robe
- · Generous kitchen and large walk-in pantry
- · Open plan family and dining