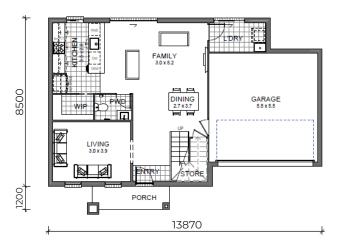

Plans for complete details, specification and all Inclusions. The Tempo Living Fixed Price Guarantee and Tempo Living Move in Ready Price applies to an ideal block which has minimal fall, an M Class classification and service connections located within the lot boundaries. All Inclusion selections are to be made from the Tempo Living range. The inclusions, products and suppliers may change without notice and may vary slightly in colour, style and finish. Inclusions located in any display home, sales centre, or marketing imagery may differ slightly to the specification provided in our base specification.

Your Home, Your Life

# TEN PO

Experience the Tempo Living Difference with our Move in Ready Price.



### Wave III

Home Design











## **WAVE III**

#### **WAVE III FLOOR PLAN:**













#### **WAVE III HOME FEATURES:**

- Designed to suit 15m x 17m lots
- · Zero lot compatible
- Separate living room to Ground Floor

- Large master bedroom with separate ensuite and walk-in robe
- · Generous kitchen and large walk-in pantry
- · Open plan family and dining

The small print: This brochure is effective as of 1st December, 2020. Please refer to your Tempo Living Tender and Tender Plans for complete details, specification and all Inclusions. The Tempo Living Fixed Price Guarantee and Tempo Living Move in Ready Price applies to an ideal block which has minimal fall, an M Class classification and service connections located within the lot boundaries. All Inclusion selections are to be made from the Tempo Living range. The inclusions, products and suppliers may change w