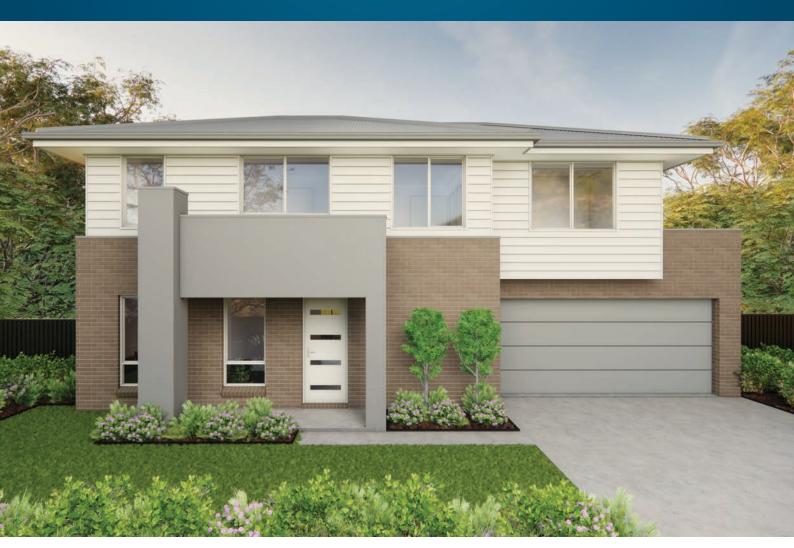

## Wave I

**Home Design** 

4

2.5

2

1

### **WAVE I**

#### **WAVE I HOME FEATURES:**

- Designed to suit 15m x 17m lots
- · Zero lot compatible
- · Separate living room to Ground Floor
- Large master bedroom with separate ensuite and walk-in robe
- Generous kitchen and large walk-in pantry
- Open plan family and dining