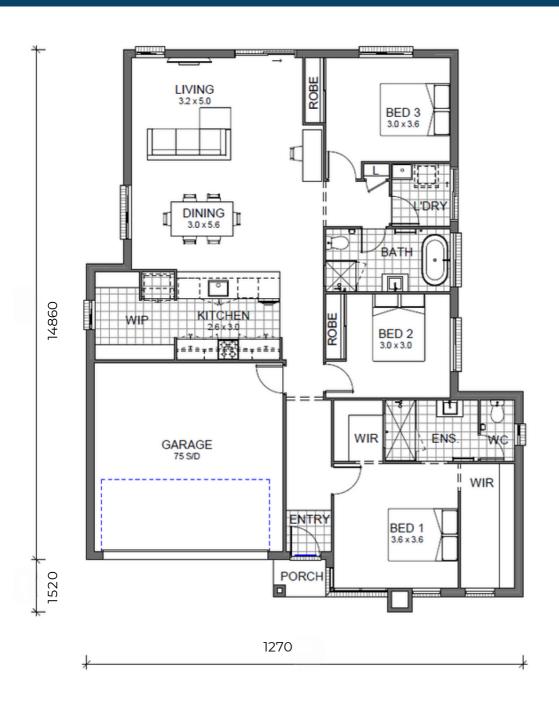

## Lot 942, Wilton Greens, Wilton

Cadence I Essence Lot area: 450 m2 House area: 170 m2 \$935,400