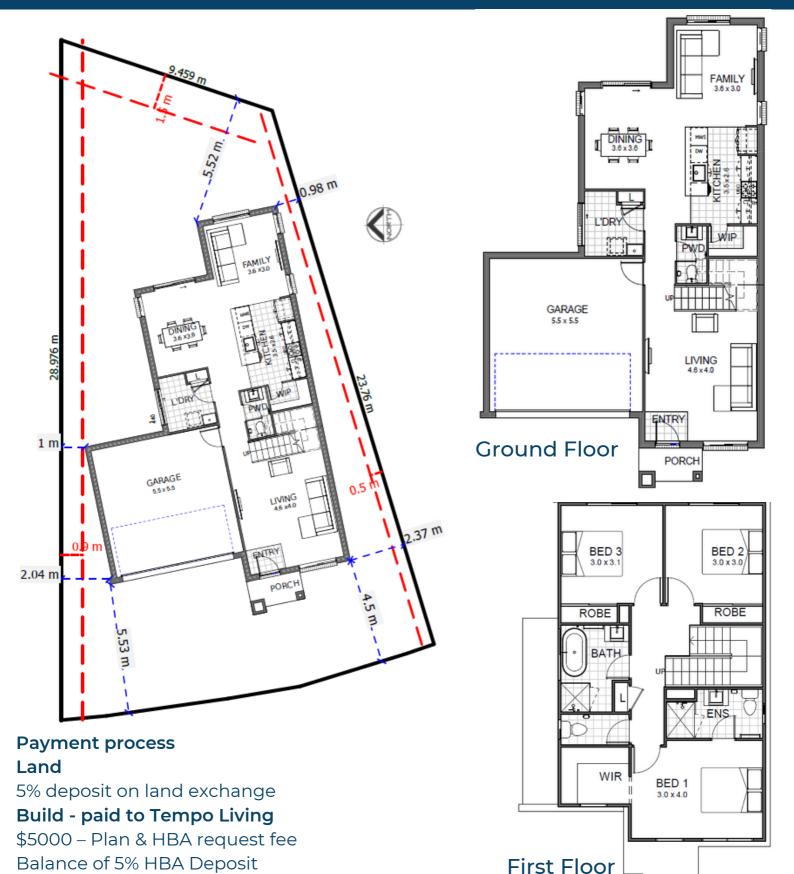

## **Leap I+DG Essence**

- · Land registration: Registered
- · Land size: 324m2
- · House size: 182m2