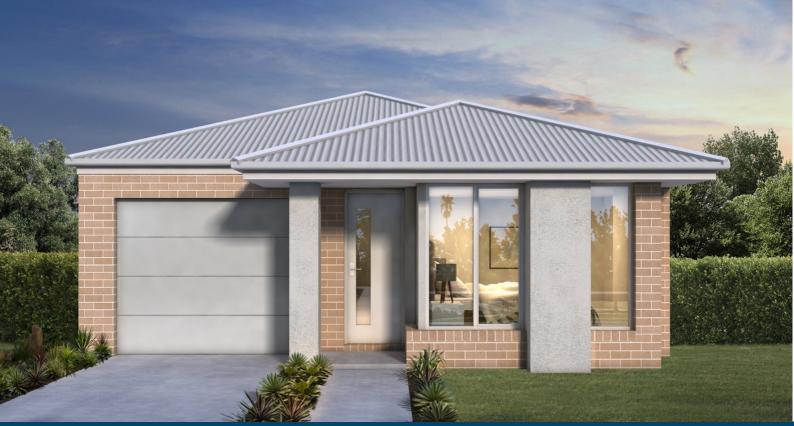

## Lot 147 Aspire, Rosemeadow

Quaver II Essence Land Size 324 m2 House Size 119 m2 Home and Land - \$684,900

## **Key Inclusions**

- Guaranteed fixed price
- Elite essential Inclusions
- 2.6m ceilings to ground floor
- 20mm stone tops to kitchen & vanities
- Overhead cupboards with bulkheads
- Soft close doors and draws to kitchen and vanities
- AC with 5-year warranty
- Concrete driveway
- Landscape Allowance

- Tiles to porch and ground floor living
- Carpet to stairs and bedrooms
- Mirror sliding doors to robes
- Melamine shelving to robes
- Auto door opener to garage door
- Choice of internal designer collections
- Facade feature brick and render included
- Flyscreens to all windows and sliding doors
- Freestanding bathtub