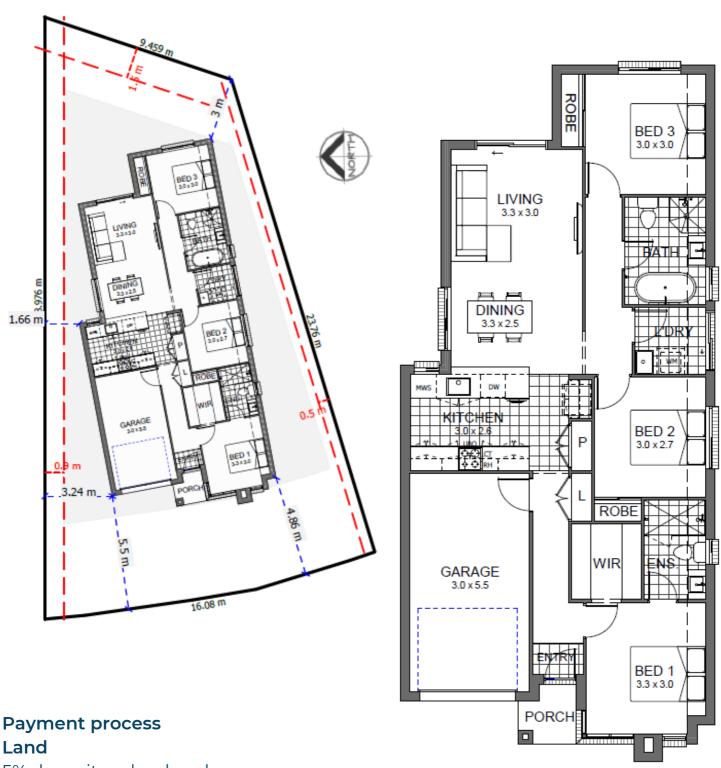

## Lot 147 Aspire, Rosemeadow

Quaver II Essence Land Size 324 m2 House Size 119 m2 Home and Land - \$684,900