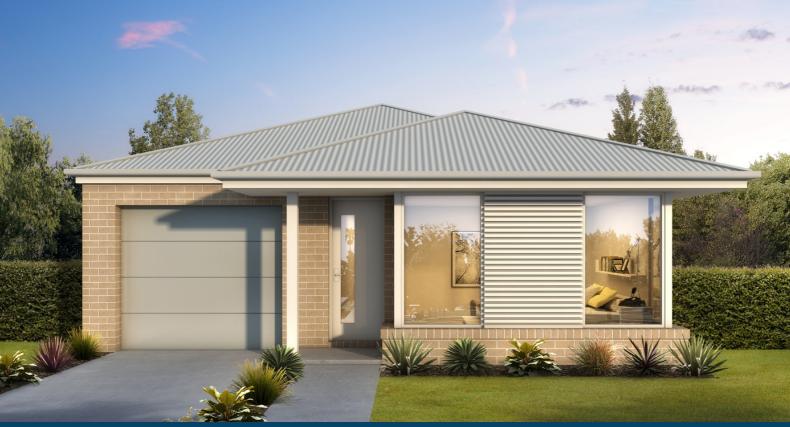

## **Lot 147 Aspire, Rosemeadow**

Swift I Aspire
Land Size 324 m2
House Size 119 m2
Home and Land - \$682,900

## **Key Inclusions**

- Guaranteed fixed price
- Elite essential Inclusions
- 2.6m ceilings to ground floor
- 20mm stone tops to kitchen & vanities
- Overhead cupboards with bulkheads
- Soft close doors and draws to kitchen and vanities
- AC with 5-year warranty
- Concrete driveway
- Landscape Allowance

- Tiles to porch and ground floor living
- Carpet to stairs and bedrooms
- Mirror sliding doors to robes
- Melamine shelving to robes
- Auto door opener to garage door
- Choice of internal designer collections
- Facade feature brick and render included
- Flyscreens to all windows and sliding doors
- Freestanding bathtub