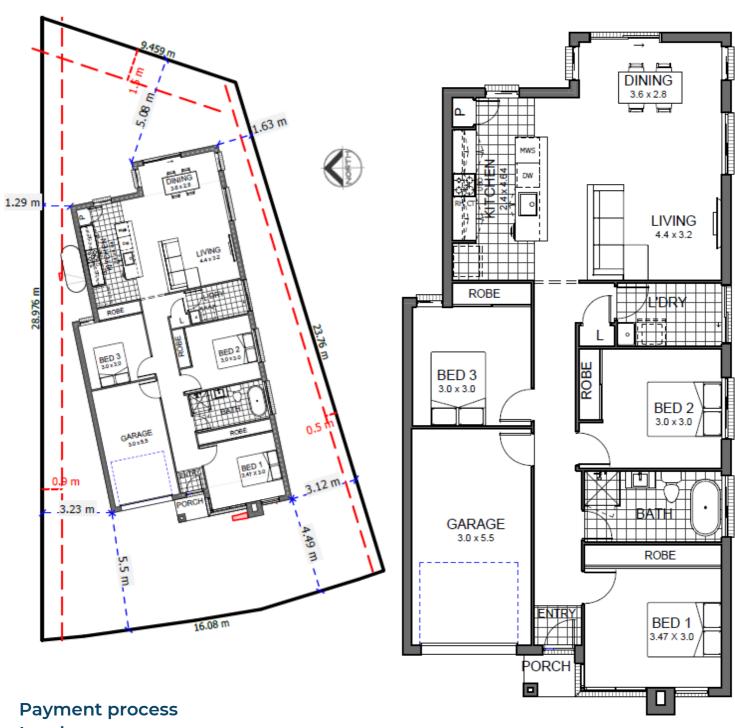

## **Lot 147 Aspire, Rosemeadow**

Swift I Aspire
Land Size 324 m2
House Size 119 m2
Home and Land - \$682,900