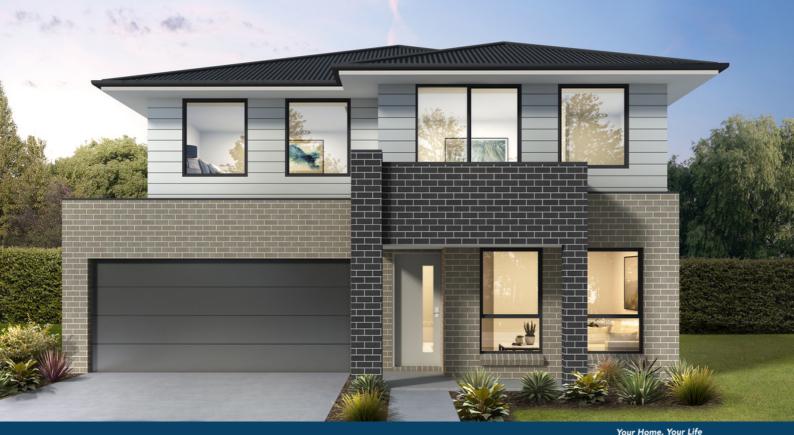

# Lot 148 Aspire, Rosemeadow

**Concerto I Essence** Land Size 326.5 m2 House Size 203 m2 **Home and Land - \$799,900** 

## **Key Inclusions**

- Guaranteed fixed price
- Elite essential Inclusions
- 2.6m ceilings to ground floor
- 20mm stone tops to kitchen & vanities
- Overhead cupboards with bulkheads
- Soft close doors and draws to kitchen and vanities
- AC with 5-year warranty
- Concrete driveway
- Landscape Allowance

- Tiles to porch and ground floor living
- Carpet to stairs and bedrooms
- Mirror sliding doors to robes
- Melamine shelving to robes
- Auto door opener to garage door
- Choice of internal designer collections
- Facade feature brick and render included
- Flyscreens to all windows and sliding doors
- Freestanding bathtub