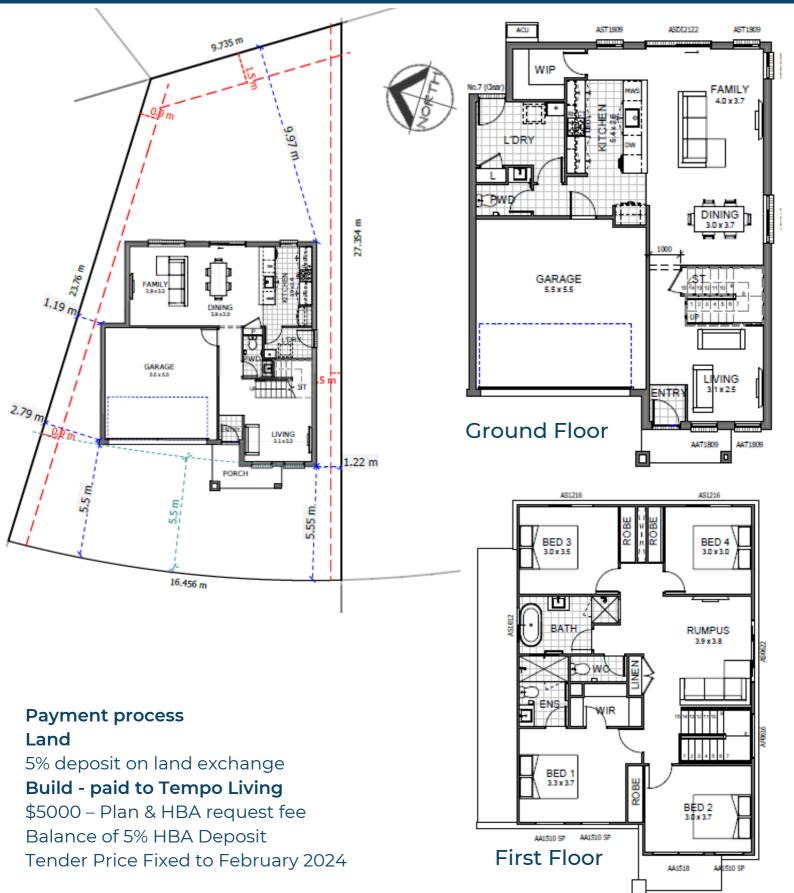

# Lot 148 Aspire, Rosemeadow

**Concerto I Essence** Land Size 326.5 m2 House Size 203 m2 **Home and Land - \$799,900** 

#### **CONCERTO I - ESSENCE**

Please refer to your Tempo Living Tender and Tender Plans for complete details, specification and all Inclusions. All Inclusion selections are to be made from the Tempo Living range. The inclusions, products and suppliers may change without notice and may vary slightly in colour, style and finish. Inclusions located in any display home, sales centre, or marketing imagery may differ slightly to the specification provided in our base specification. Please speak to our Sales Consultants or a Tempo Living representative for full details.