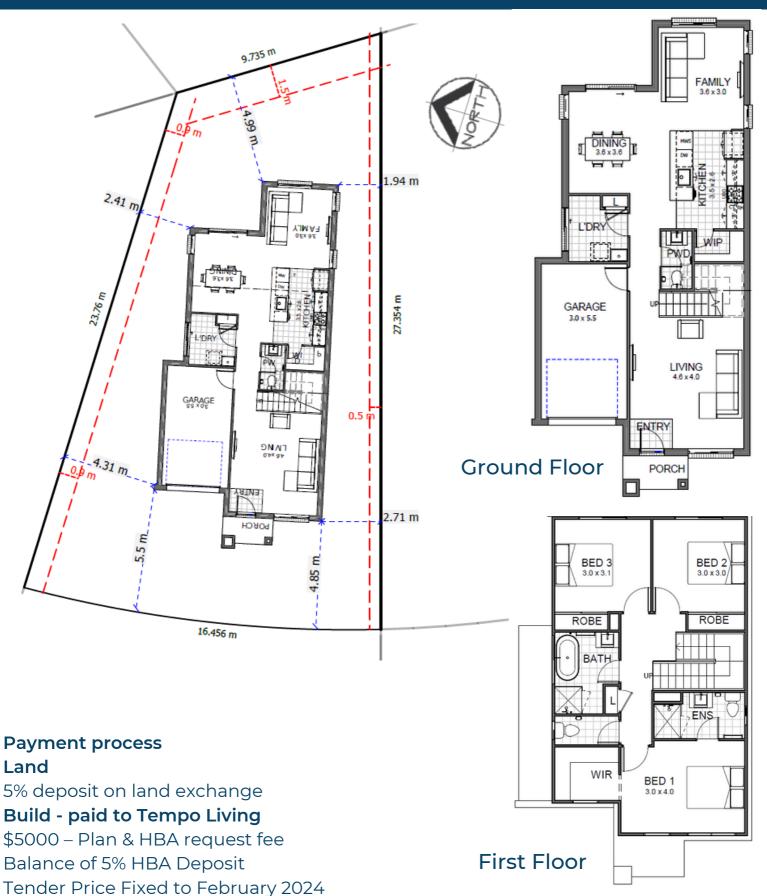

## Leap I Eclipse

- · Land registration: Registered
- Land size: 326.5m2
- · House size: 167m2