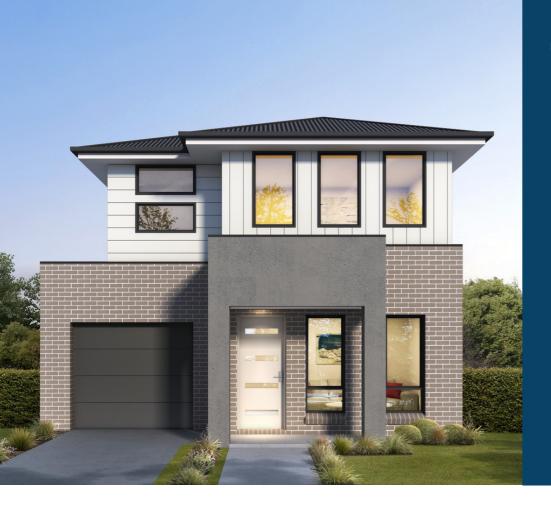

## Leap I Eclipse

- · Land registration: Registered
- Land size: 326.5m2
- · House size: 167m2

## **Key Inclusions**

- Guaranteed fixed price
- Elite essential Inclusions
- 2.6m ceilings to ground floor
- 20mm stone tops to kitchen & vanities
- Overhead cupboards with bulkheads
- Soft close doors and draws to kitchen and vanities
- AC with 5-year warranty
- Concrete driveway
- Landscape Allowance

- Tiles to porch and ground floor living
- Carpet to stairs and bedrooms
- Mirror sliding doors to robes
- Melamine shelving to robes
- Auto door opener to garage door
- Choice of internal designer collections
- Facade feature brick and render included
- Flyscreens to all windows and sliding doors
- Freestanding bathtub