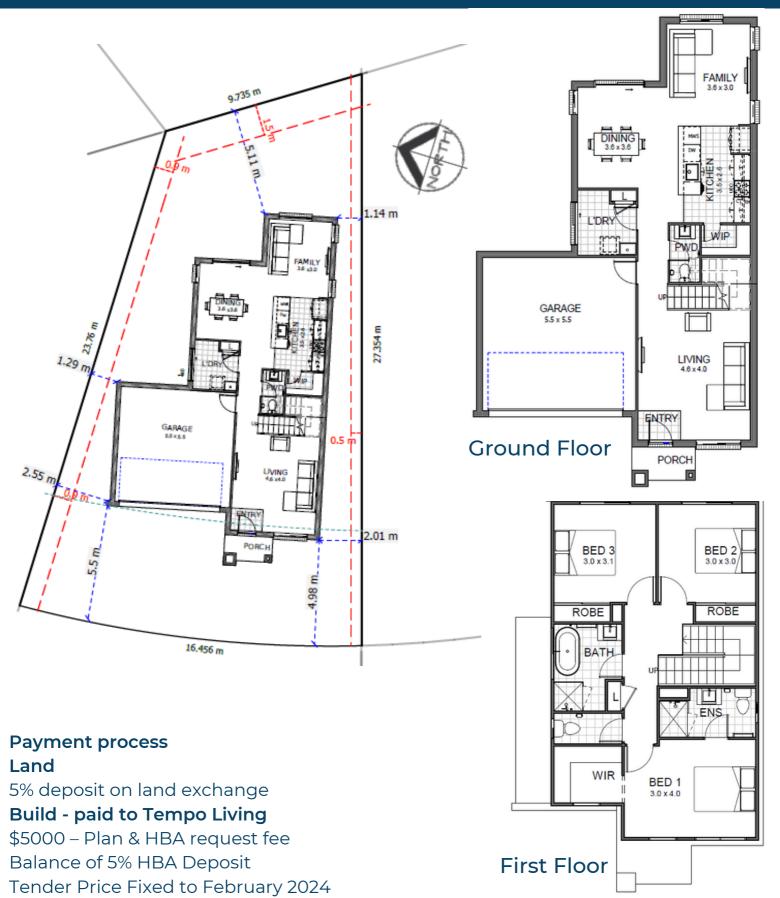

## **Leap I+DG Essence**

- · Land registration: Registered
- Land size: 326.5m2
- · House size: 182m2