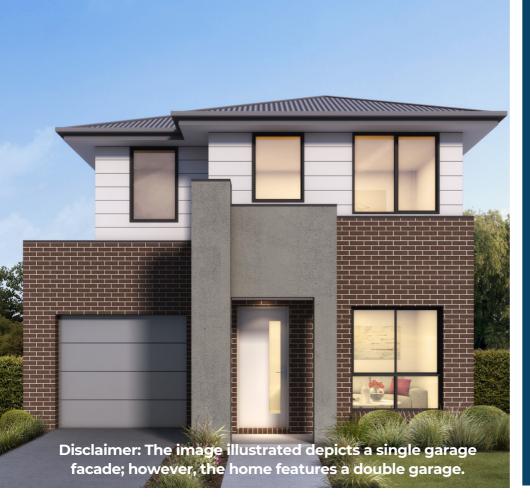

TEMPC
EXCLUSIVE
HOUSE & LAND
PACKAGE
OFFER
LOT 148 ASPIRE
ROSEMEADOW

\$788,900

## **Leap I+DG Essence**

- · Land registration: Registered
- Land size: 326.5m2
- · House size: 182m2