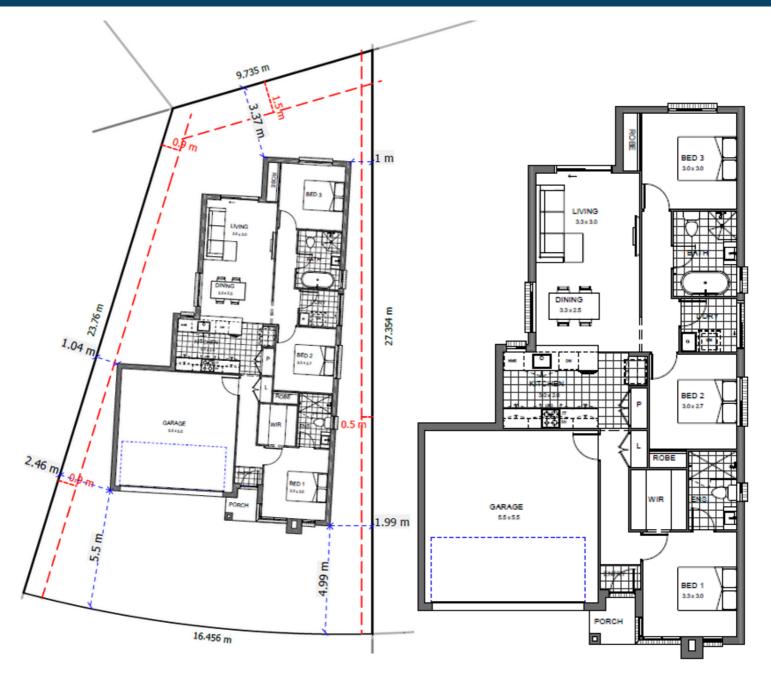

ving

- Carpet to stairs and bedrooms
- Mirror sliding doors to robes
- Melamine shelving to robes
- Auto door opener to garage door
- Choice of internal designer collections
- Facade feature brick and render included
- Flyscreens to all windows and sliding doors
- Freestanding bathtub

## Location

Aspire is located in the heart of Rosemeadow, just 56 km from Sydney's CBD. An already well established area, you will find all of your local amenities right at your doorstep, making Aspire a prime location for everyday life. The lot is within walking distance of shops, schools, religious places of worship and bus stops.

Also within its location comes easy access to major centres, schools, hospitals and transport links, making a fast commute to surrounding areas.

## WWW.TEMPOLIVING.COM.AU





Payment process Land 5% deposit on land exchange Build - paid to Tempo Living \$5000 – Plan & HBA request fee Balance of 5% HBA Deposit Tender Price Fixed to February 2024

Please refer to your Tempo Living Tender and Tender Plans for complete details, specification and all Inclusions. All Inclusion selections are to be made from the Tempo Living range. The inclusions, products and suppliers may change without notice and may vary slightly in colour, style and finish. Inclusions located in any display home, sales centre, or marketing imagery may differ slightly to the specification provided in our base specification. Please speak to our Sales Consultants or a Tempo Living representative for full details.

> 1800 083 676 | HELLO@TEMPOHOMES.COM WWW.TEMPOLIVING.COM.AU