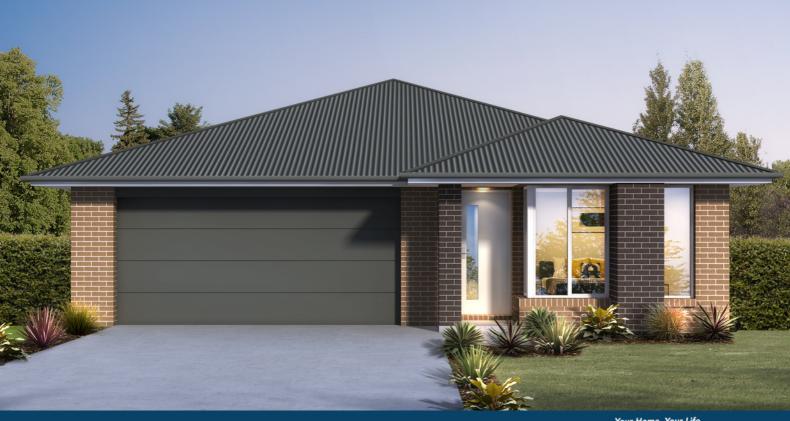

## Lot 148 Aspire, Rosemeadow

Quaver II+DG Essence Land Size 326.5 m2 House Size 134 m2 Home and Land - \$699,900

## **Key Inclusions**

- Guaranteed fixed price
- Elite essential Inclusions
- 2.6m ceilings to ground floor
- 20mm stone tops to kitchen & vanities
- Overhead cupboards with bulkheads
- Soft close doors and draws to kitchen and vanities
- AC with 5-year warranty
- Concrete driveway
- Landscape Allowance

- Tiles to porch and ground floor living
- Carpet to stairs and bedrooms
- Mirror sliding doors to robes
- Melamine shelving to robes
- Auto door opener to garage door
- Choice of internal designer collections
- Facade feature brick and render included
- Flyscreens to all windows and sliding doors
- Freestanding bathtub