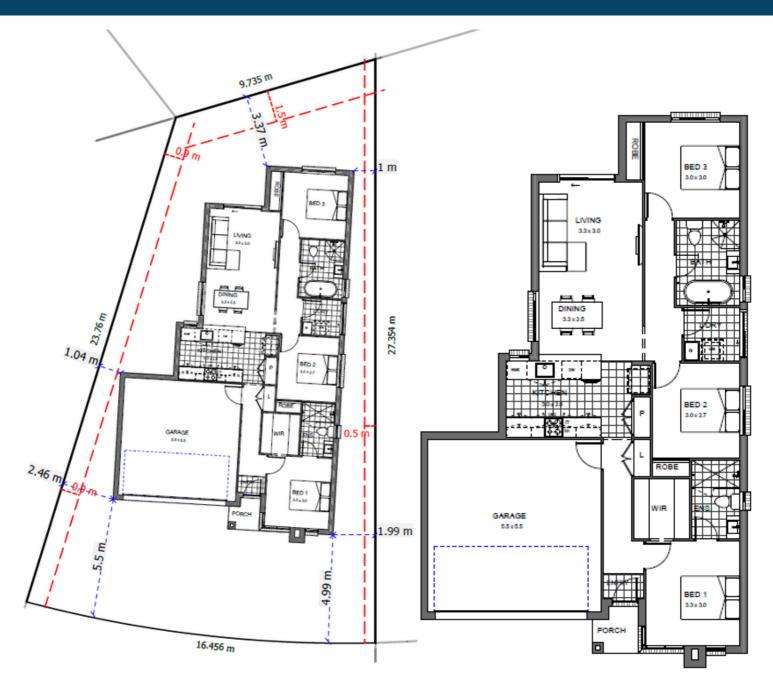

## Lot 148 Aspire, Rosemeadow

Quaver II+DG Essence Land Size 326.5 m2 House Size 134 m2 Home and Land - \$699,900