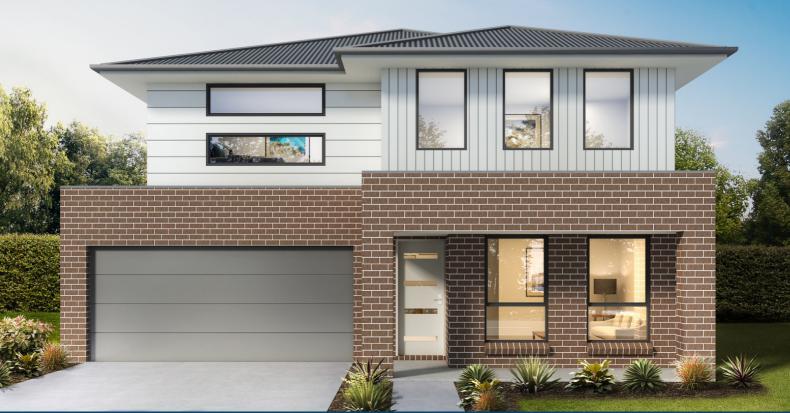

## Lot 149 Aspire, Rosemeadow

Concerto I Eclipse Land Size 402.6 m2 House Size 206 m2 **Home and Land - \$888,900** 

## **Key Inclusions**

- Guaranteed fixed price
- Elite essential Inclusions
- 2.6m ceilings to ground floor
- 20mm stone tops to kitchen & vanities
- Overhead cupboards with bulkheads
- Soft close doors and draws to kitchen and vanities
- AC with 5-year warranty
- Concrete driveway
- Landscape Allowance

- Tiles to porch and ground floor living
- Carpet to stairs and bedrooms
- Mirror sliding doors to robes
- Melamine shelving to robes
- Auto door opener to garage door
- Choice of internal designer collections
- Facade feature brick and render included
- Flyscreens to all windows and sliding doors
- Freestanding bathtub