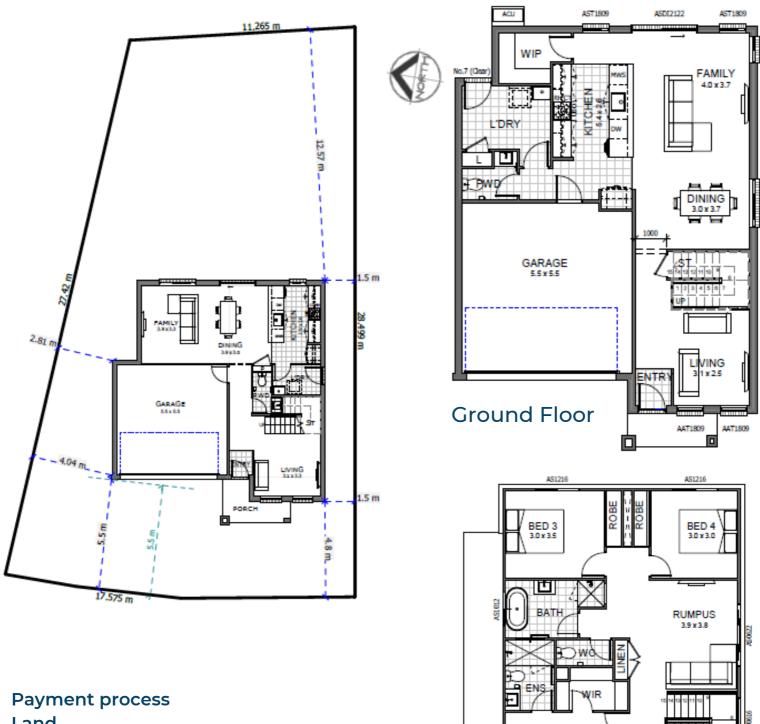

## Lot 149 Aspire, Rosemeadow

Concerto I Eclipse Land Size 402.6 m2 House Size 206 m2 **Home and Land - \$888,900** 

Also within its location comes easy access to major centres, schools, hospitals and transport links, making a fast commute to surrounding areas.

ROBE

BED 2 3.0 x 3.7

3.3 x 3.1

First Floor