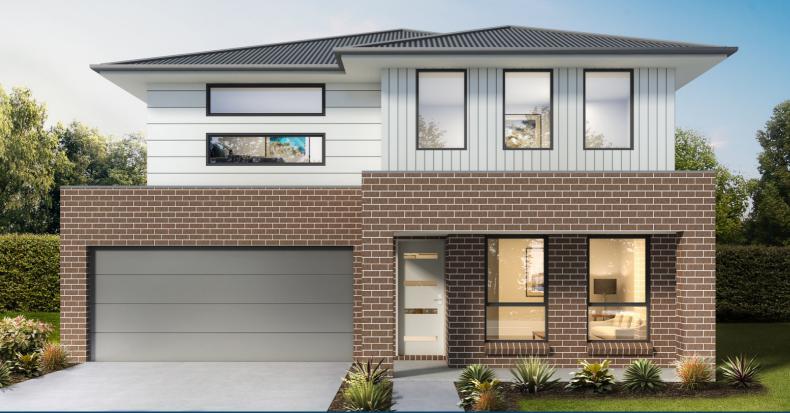

**HOUSE & LAND PACKAGE** 

4 2.5 2 2 4 3

## Lot 149 Aspire, Rosemeadow

Concerto II Eclipse Land Size 402.6 m2 House Size 237 m2 **Home and Land - \$912,900** 

## **Key Inclusions**

- Guaranteed fixed price
- Elite essential Inclusions
- 2.6m ceilings to ground floor
- 20mm stone tops to kitchen & vanities
- Overhead cupboards with bulkheads
- Soft close doors and draws to kitchen and vanities
- AC with 5-year warranty
- Concrete driveway
- Landscape Allowance

- Tiles to porch and ground floor living
- Carpet to stairs and bedrooms
- Mirror sliding doors to robes
- Melamine shelving to robes
- Auto door opener to garage door
- Choice of internal designer collections
- Facade feature brick and render included
- Flyscreens to all windows and sliding doors
- Freestanding bathtub