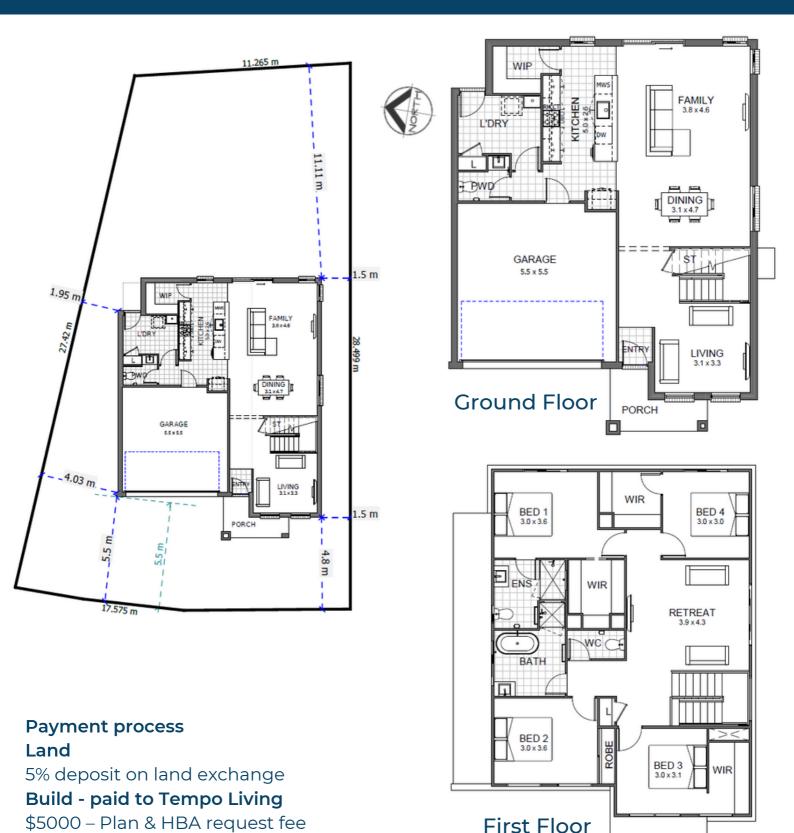

## Lot 149 Aspire, Rosemeadow

Concerto II Eclipse Land Size 402.6 m2 House Size 237 m2 **Home and Land - \$912,900** 