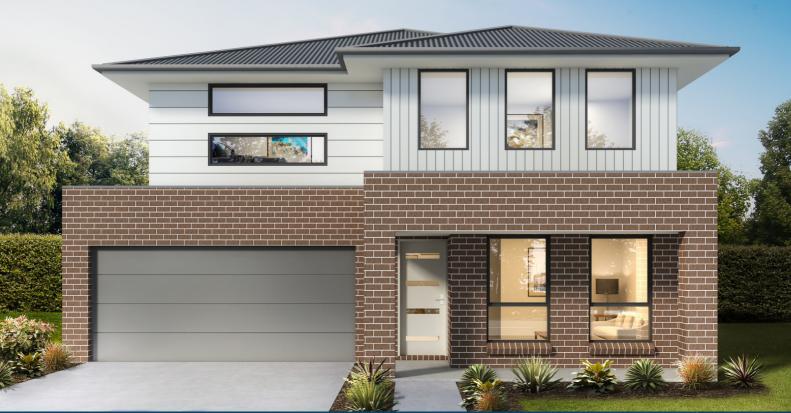

**HOUSE & LAND PACKAGE** 

4 2.5 2 2 4 3

## Lot 149 Aspire, Rosemeadow

Concerto III Eclipse Land Size 402.6 m2 House Size 250 m2 **Home and Land - \$924,900** 

## **Key Inclusions**

- Guaranteed fixed price
- Elite essential Inclusions
- 2.6m ceilings to ground floor
- 20mm stone tops to kitchen & vanities
- Overhead cupboards with bulkheads
- Soft close doors and draws to kitchen and vanities
- AC with 5-year warranty
- Concrete driveway
- Landscape Allowance

- Tiles to porch and ground floor living
- Carpet to stairs and bedrooms
- Mirror sliding doors to robes
- Melamine shelving to robes
- Auto door opener to garage door
- Choice of internal designer collections
- Facade feature brick and render included
- Flyscreens to all windows and sliding doors
- Freestanding bathtub