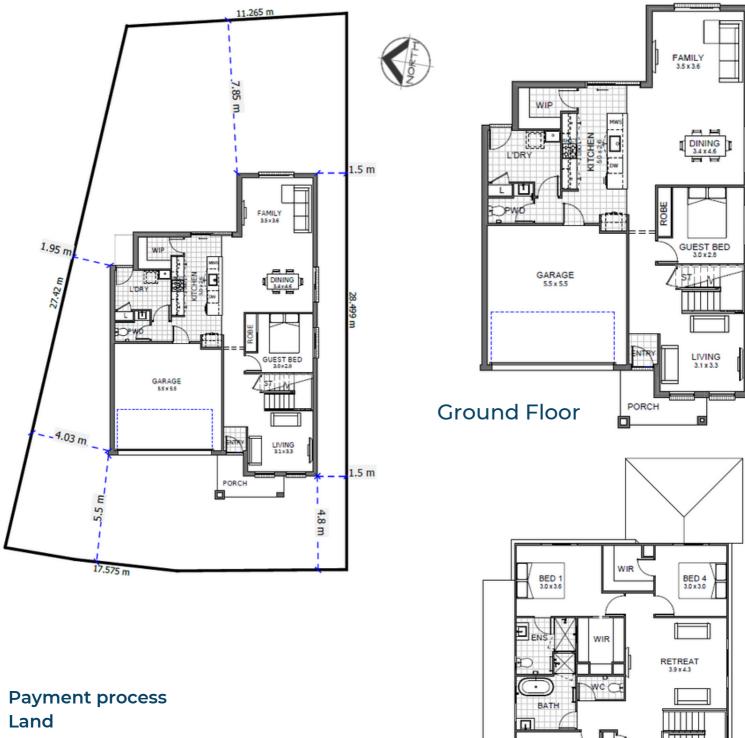

## Lot 149 Aspire, Rosemeadow

Concerto III Eclipse Land Size 402.6 m2 House Size 250 m2 **Home and Land - \$924,900** 

Consultants or a Tempo Living representative for full details.

BED 2 3.0 x 3.6

First Floor

BED 3 3.0 x 3.1