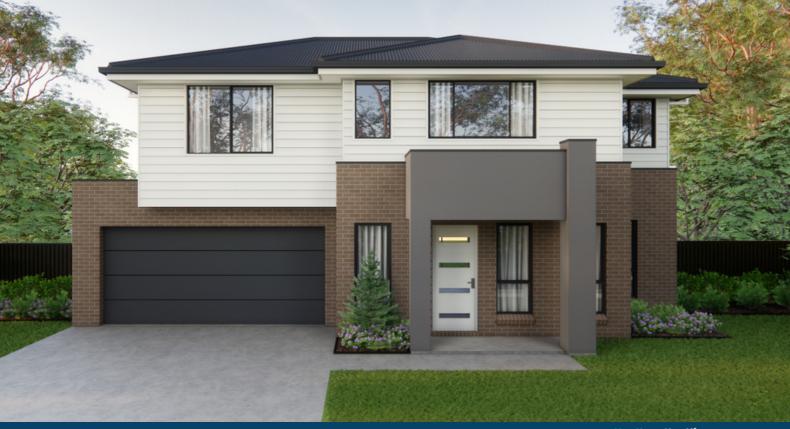

## Lot 149 Aspire, Rosemeadow

Crescendo I Essence Land Size 402.6 m2 House Size 179 m2 **Home and Land - \$859,900** 

## **Key Inclusions**

- Guaranteed fixed price
- Elite essential Inclusions
- 2.6m ceilings to ground floor
- 20mm stone tops to kitchen & vanities
- Overhead cupboards with bulkheads
- Soft close doors and draws to kitchen and vanities
- AC with 5-year warranty
- Concrete driveway
- Landscape Allowance

- Tiles to porch and ground floor living
- Carpet to stairs and bedrooms
- Mirror sliding doors to robes
- Melamine shelving to robes
- Auto door opener to garage door
- Choice of internal designer collections
- Facade feature brick and render included
- Flyscreens to all windows and sliding doors
- Freestanding bathtub