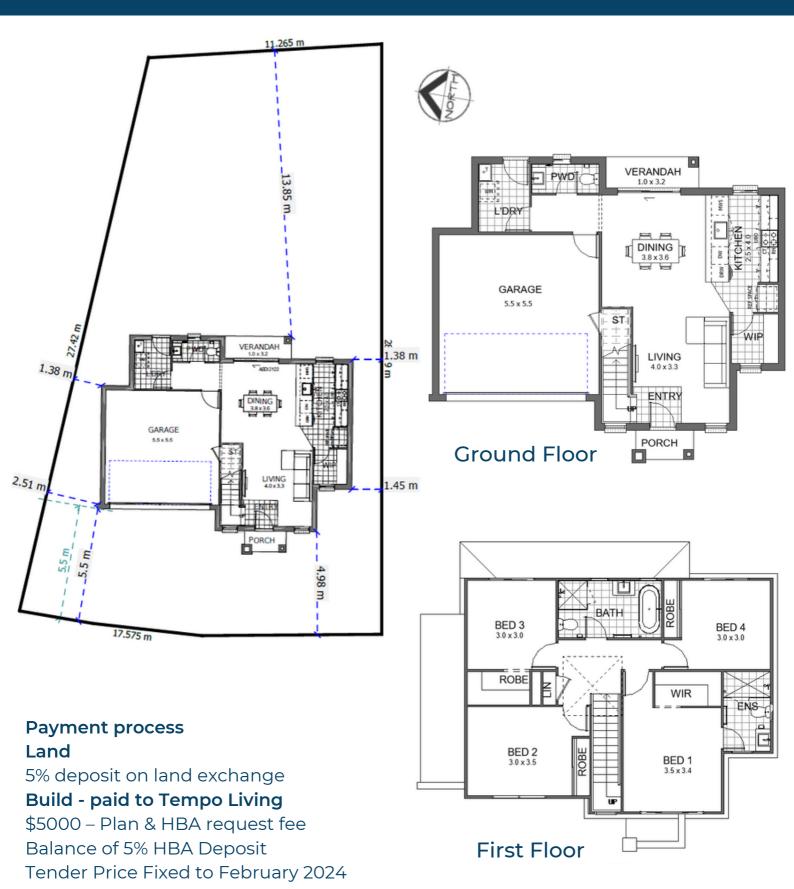

## Lot 149 Aspire, Rosemeadow

Crescendo I Essence Land Size 402.6 m2 House Size 179 m2 **Home and Land - \$859,900** 

Also within its location comes easy access to major centres, schools, hospitals and transport links, making a fast commute to surrounding areas.

Please refer to your Tempo Living Tender and Tender Plans for complete details, specification and all Inclusions. All Inclusion selections are to be made from the Tempo Living range. The inclusions, products and suppliers may change without notice and may vary slightly in colour, style and finish. Inclusions located in any display home, sales centre, or marketing imagery may differ slightly to the specification provided in our base specification. Please speak to our Sales Consultants or a Tempo Living representative for full details.