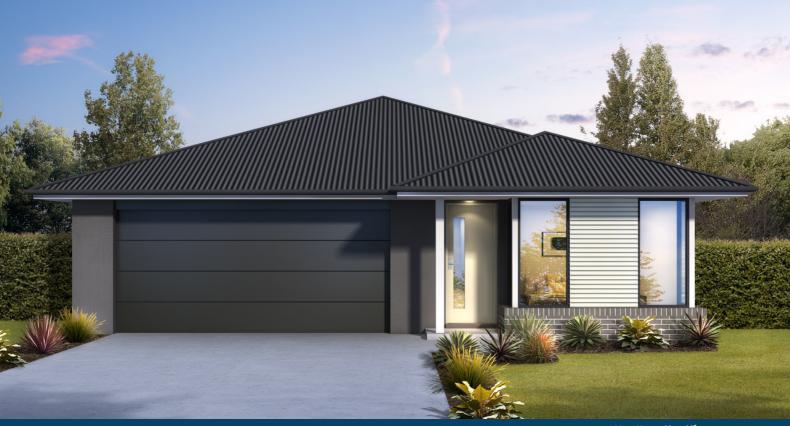

## Lot 149 Aspire, Rosemeadow

Stride I Aspire Land Size403 m2 House Size 156 m2 Home and Land - \$796,900

- Guaranteed fixed price
- Elite essential Inclusions
- 2.6m ceilings to ground floor
- 20mm stone tops to kitchen & vanities
- Overhead cupboards with bulkheads
- Soft close doors and draws to kitchen and vanities
- AC with 5-year warranty
- Concrete driveway
- Landscape Allowance

- Tiles to porch and ground floor living
- Carpet to stairs and bedrooms
- Mirror sliding doors to robes
- Melamine shelving to robes
- Auto door opener to garage door
- Choice of internal designer collections
- Facade feature brick and render included
- Flyscreens to all windows and sliding doors
- Freestanding bathtub