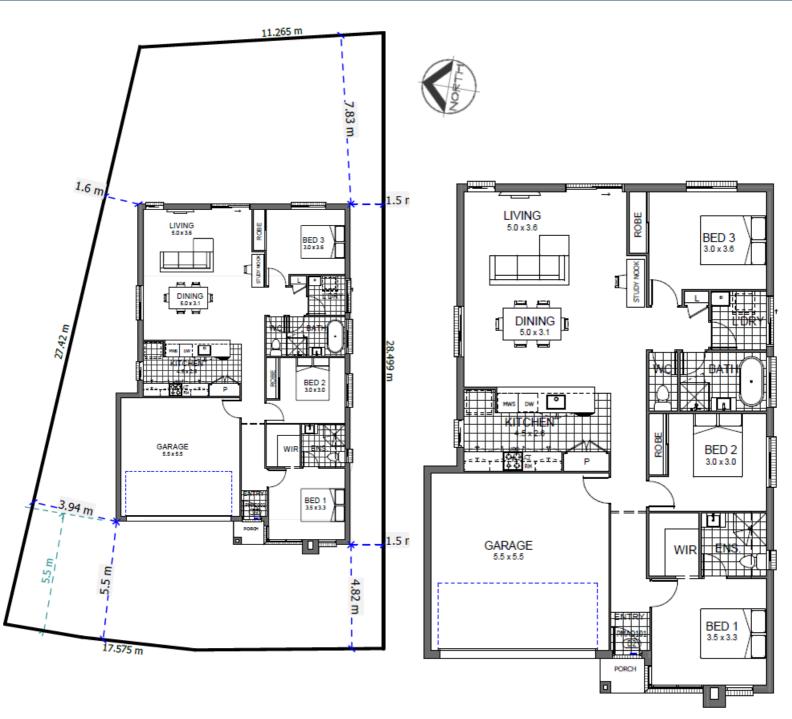

## Lot 149 Aspire, Rosemeadow

Stride I Aspire Land Size403 m2 House Size 156 m2 Home and Land - \$796,900

- Guaranteed fixed price
- Elite essential Inclusions
- 2.6m ceilings to ground floor
- 20mm stone tops to kitchen & vanities
- Overhead cupboards with bulkheads
- Soft close doors and draws to kitchen and vanities
- AC with 5-year warranty
- Concrete driveway
- Landscape Allowance

- Tiles to porch and ground floor living
- Carpet to stairs and bedrooms
- Mirror sliding doors to robes
- Melamine shelving to robes
- Auto door opener to garage door
- Choice of internal designer collections
- Facade feature brick and render included
- Flyscreens to all windows and sliding doors
- Freestanding bathtub