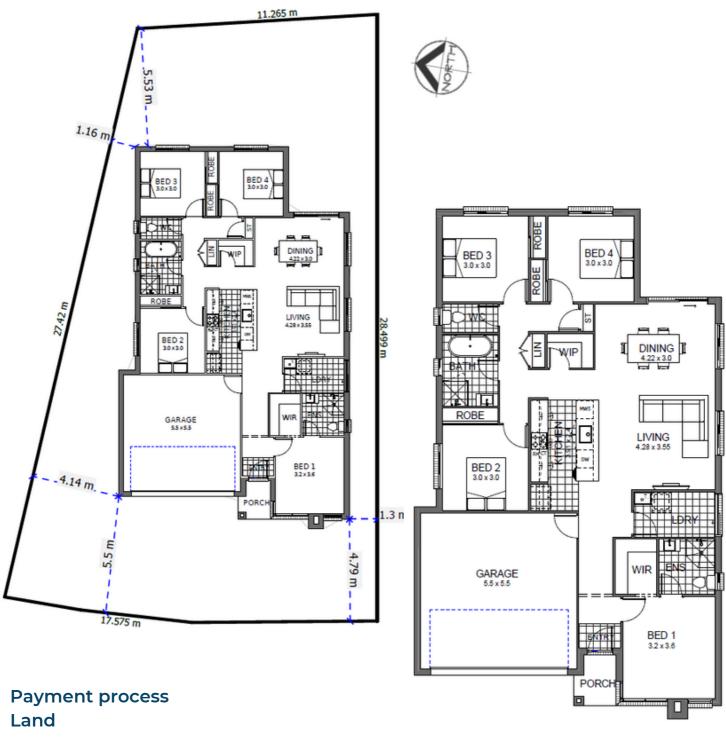

## Lot 149 Aspire, Rosemeadow

Stride II Aspire
Land Size 403 m2
House Size 167 m2
Home and Land - \$815,900