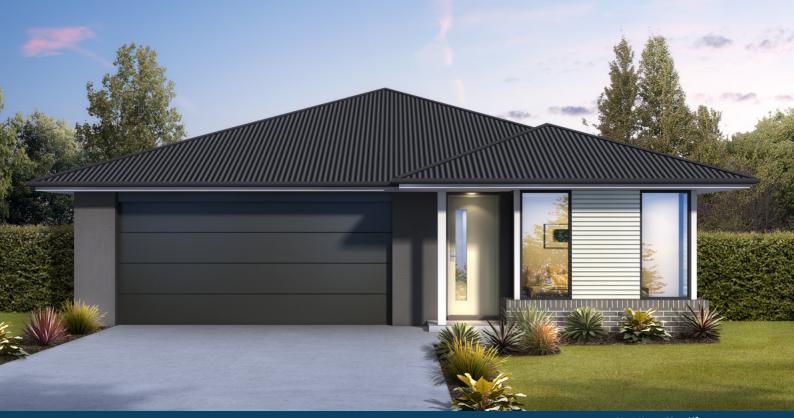

# 🚔 4 🚅 2 🚔 2 🕮 2

**Stride III Aspire** Land Size403 m2 House Size 183 m2 **Home and Land - \$834,900** 

#### **Key Inclusions**

- Guaranteed fixed price
- Elite essential Inclusions
- 2.6m ceilings to ground floor
- 20mm stone tops to kitchen & vanities
- Overhead cupboards with bulkheads
- Soft close doors and draws to kitchen and vanities
- AC with 5-year warranty
- Concrete driveway
- Landscape Allowance

- Tiles to porch and ground floor living
- Carpet to stairs and bedrooms
- Mirror sliding doors to robes
- Melamine shelving to robes
- Auto door opener to garage door
- Choice of internal designer collections
- Facade feature brick and render included
- Flyscreens to all windows and sliding doors
- Freestanding bathtub