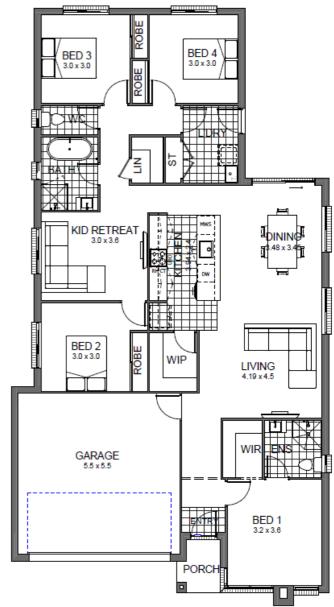

# 🚔 4 🚅 2 🚔 2 🕮 2

**Stride III Aspire** Land Size403 m2 House Size 183 m2 **Home and Land - \$834,900** 