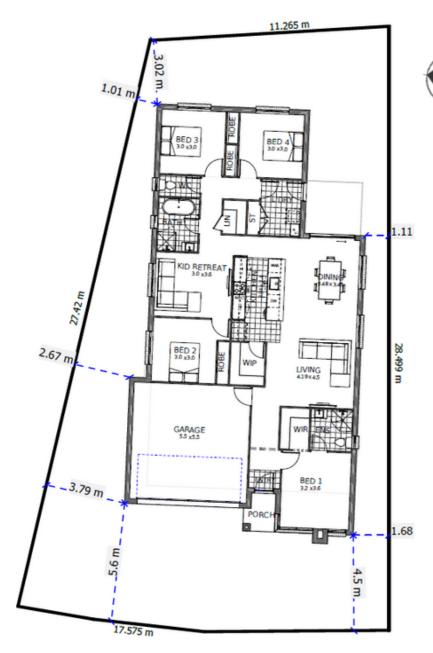

# 🚔 4 🚅 2 🚔 2 🕮 2

**Stride III Aspire** Land Size403 m2 House Size 183 m2 **Home and Land - \$834,900** 