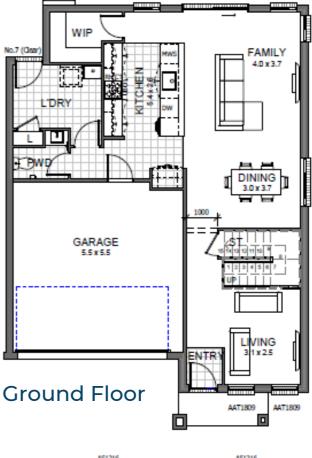

## Lot 150 Aspire, Rosemeadow

Concerto I Essence Land Size 410 m2 House Size 203 m2 **Home and Land - \$885,900** 