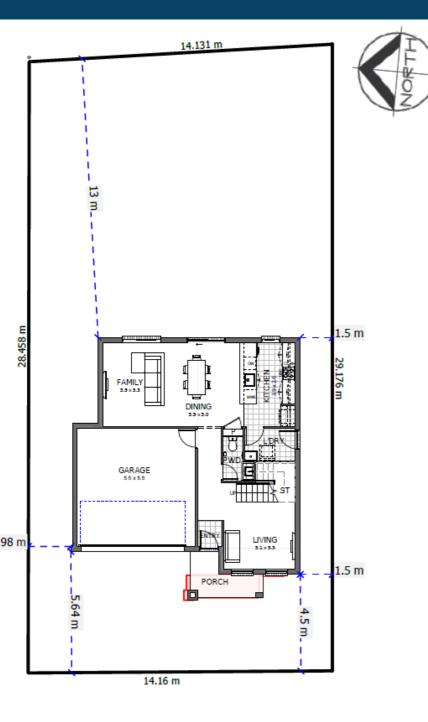

## Lot 150 Aspire, Rosemeadow

Concerto I Essence Land Size 410 m2 House Size 203 m2 **Home and Land - \$885,900** 