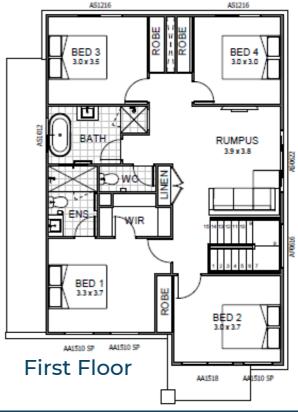

## Lot 150 Aspire, Rosemeadow

Concerto I Essence Land Size 410 m2 House Size 203 m2 **Home and Land - \$885,900** 