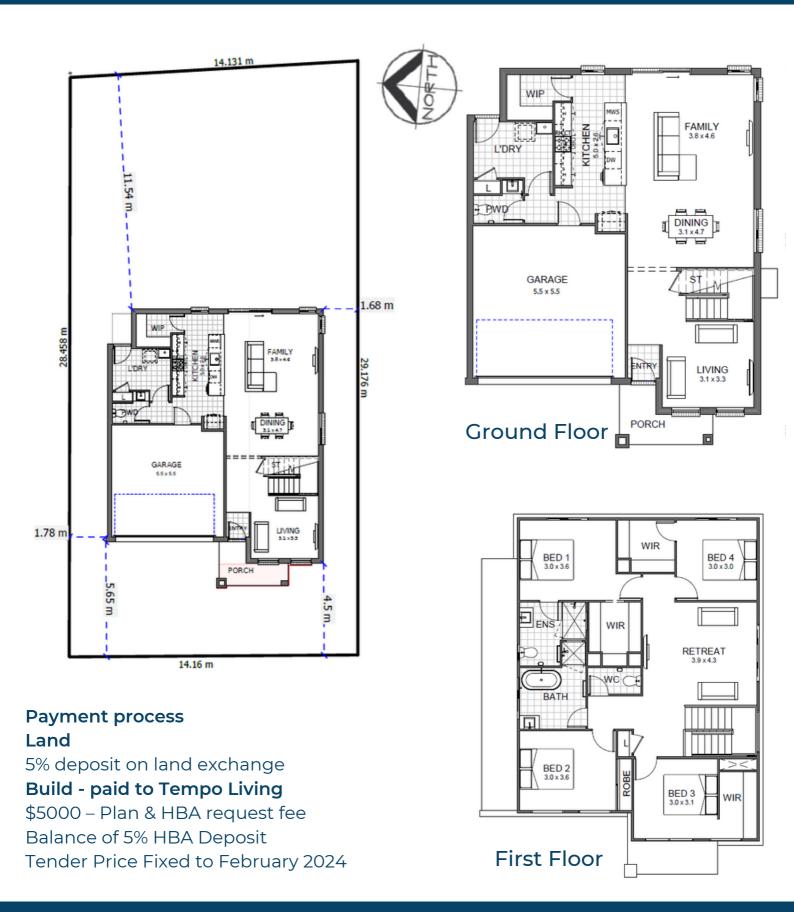

# Concerto II Essence

Land Size 410 m2 House Size 235 m2 **Home and Land - \$909,900** 