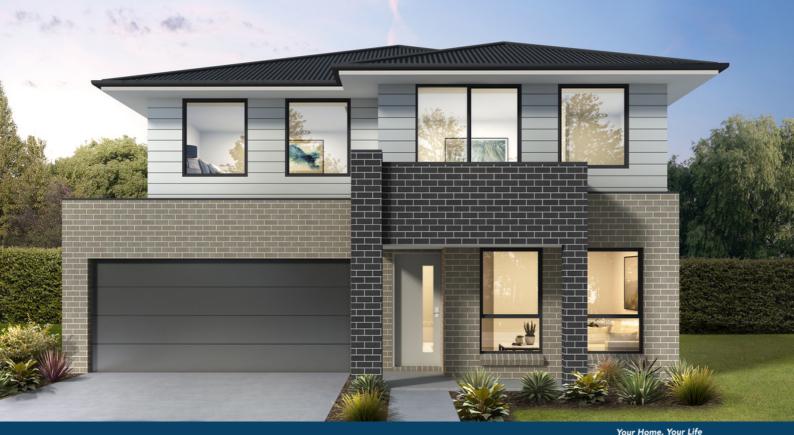

# Concerto II Essence

Land Size 410 m2 House Size 235 m2 **Home and Land - \$909,900** 

### **Key Inclusions**

- Guaranteed fixed price
- Elite essential Inclusions
- 2.6m ceilings to ground floor
- 20mm stone tops to kitchen & vanities
- Overhead cupboards with bulkheads
- Soft close doors and draws to kitchen and vanities
- AC with 5-year warranty
- Concrete driveway
- Landscape Allowance

- Tiles to porch and ground floor living
- Carpet to stairs and bedrooms
- Mirror sliding doors to robes
- Melamine shelving to robes
- Auto door opener to garage door
- Choice of internal designer collections
- Facade feature brick and render included
- Flyscreens to all windows and sliding doors
- Freestanding bathtub