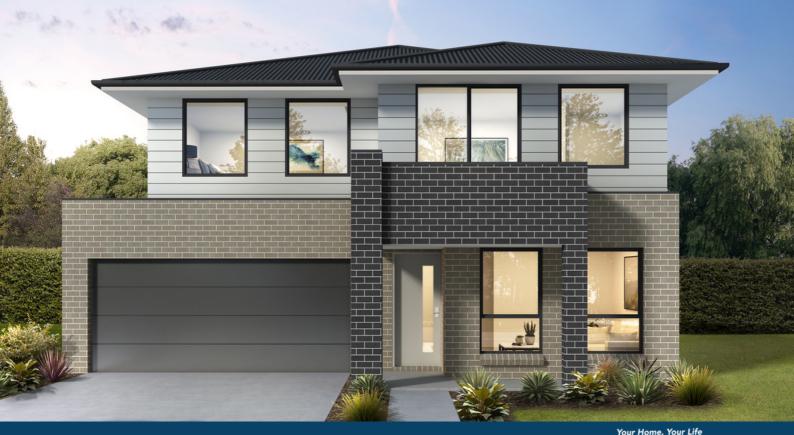

# **Concerto III Essence**

Land Size 410 m2 House Size 235 m2 **Home and Land - \$921,900** 

#### **Key Inclusions**

- Guaranteed fixed price
- Elite essential Inclusions
- 2.6m ceilings to ground floor
- 20mm stone tops to kitchen & vanities
- Overhead cupboards with bulkheads
- Soft close doors and draws to kitchen and vanities
- AC with 5-year warranty
- Concrete driveway
- Landscape Allowance

• Tiles to porch and ground floor living

5 2.5 🛱 2 🕮 3

- Carpet to stairs and bedrooms
- Mirror sliding doors to robes
- Melamine shelving to robes
- Auto door opener to garage door
- Choice of internal designer collections
- Facade feature brick and render included
- Flyscreens to all windows and sliding doors
- Freestanding bathtub