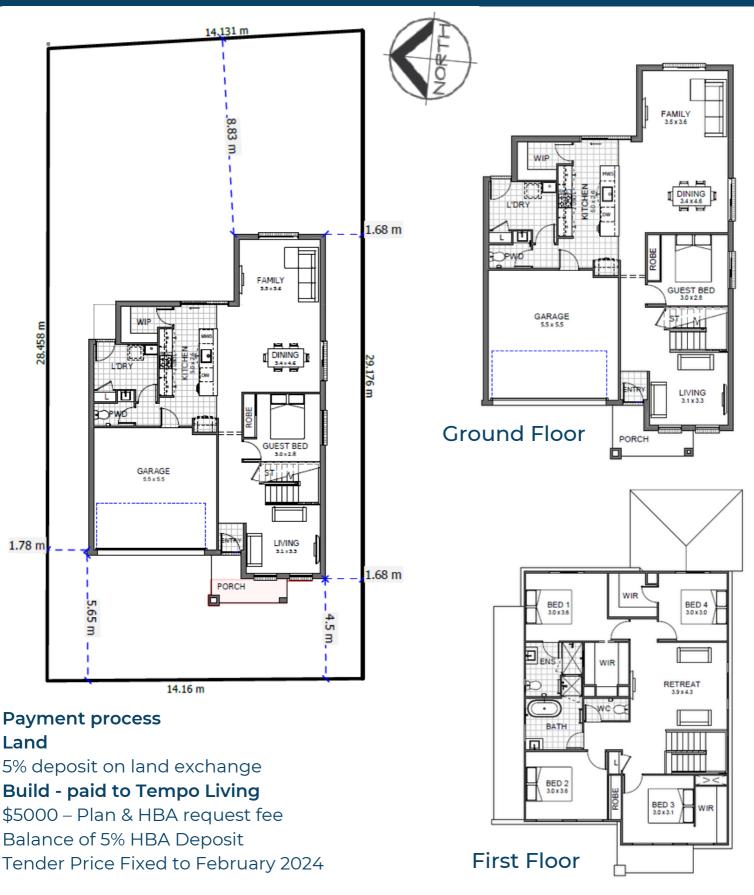

# **Concerto III Essence**

Land Size 410 m2 House Size 235 m2 **Home and Land - \$921,900** 