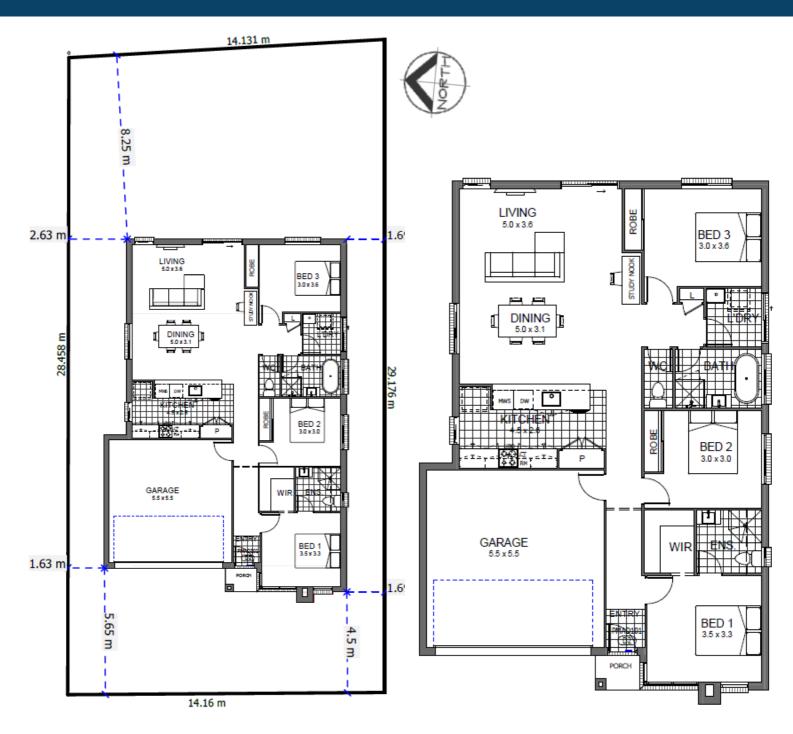

## Lot 150 Aspire, Rosemeadow

Stride I Essence Land Size 410 m2 House Size 156 m2 Home and Land - \$799,900