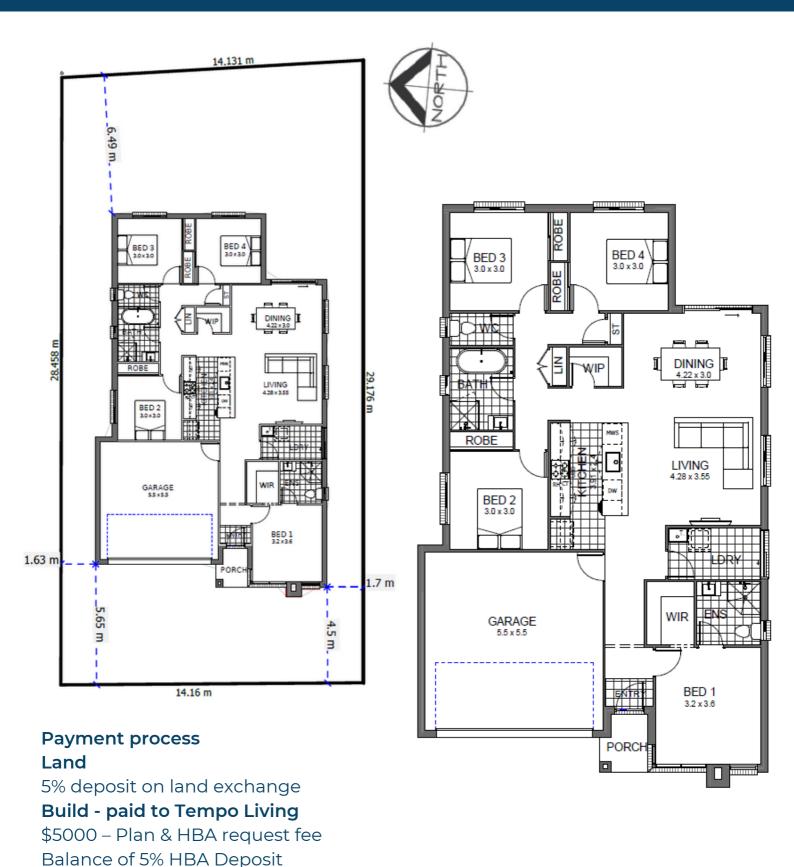

## Lot 150 Aspire, Rosemeadow

Stride II Essence Land Size 410 m2 House Size 167 m2 Home and Land - \$819,900