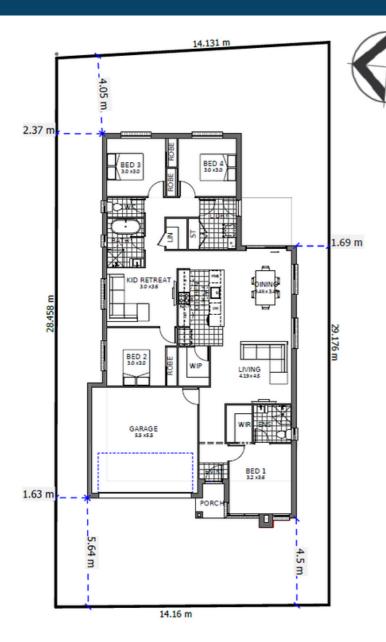

# Lot 150 Aspire, Rosemeadow

**Stride III Essence** Land Size 410 m2 House Size 184 m2 **Home and Land - \$839,900** 

#### STRIDE III - ESSENCE