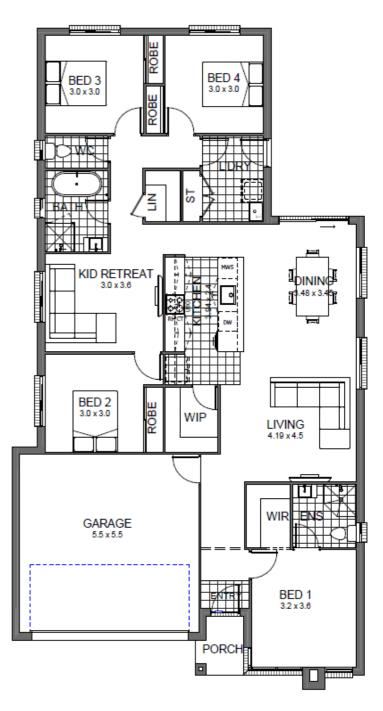

# Lot 150 Aspire, Rosemeadow

**Stride III Essence** Land Size 410 m2 House Size 184 m2 **Home and Land - \$839,900** 

#### STRIDE III - ESSENCE