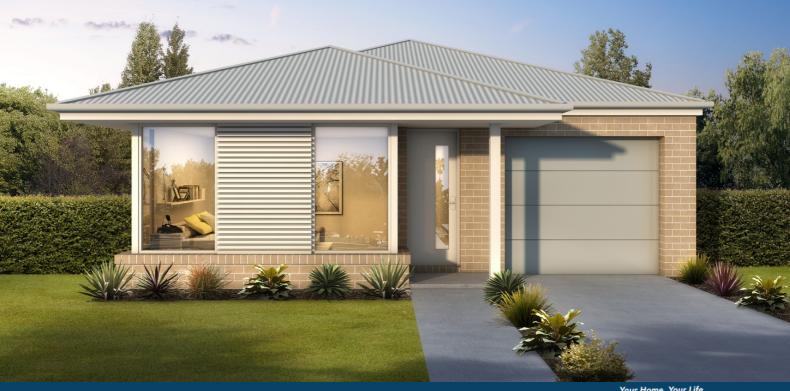

LOT 519, WATAGAN PARK, COORANBONG

Swift II Aspire Land size: 353 m2 House size: 139 m2 \$699,900

## **Key Inclusions**

- Guaranteed fixed price
- Elite essential Inclusions
- Developer guidelines approved
- 20mm stone tops to kitchen & vanities
- Overhead cupboards with bulkheads
- Soft close doors and drawers to kitchen & vanities
- 90cm Stainless steel finish kitchen appliances including externally ducted rangehood and 60cm stainless steel dishwasher

- Floor coverings
- Ducted AC with 5-year warranty
- Mirror sliding doors to robes
- Melamine shelving to robes and linen
- Auto door opener to garage door
- Choice of internal designer colour selections
- Fly screens to openable windows and sliding doors
- 3.3kw Solar Package
- Concrete driveway