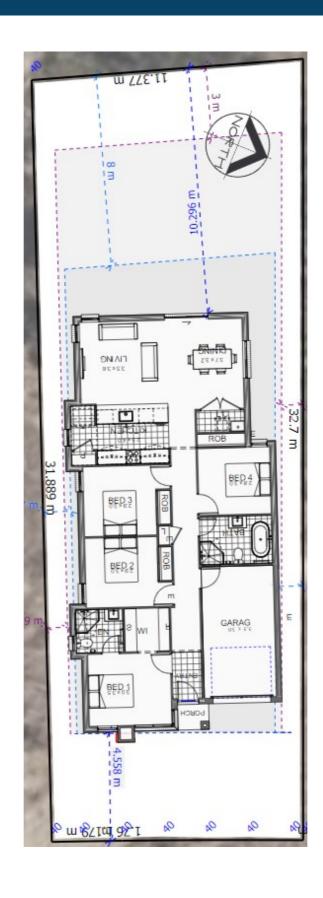

LOT 519, WATAGAN PARK, COORANBONG

Swift II Aspire Land size: 353 m2 House size: 139 m2 \$699,900