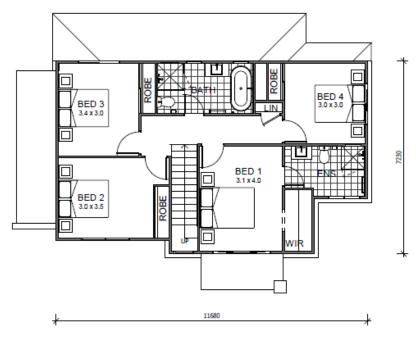

## CRESCENDO II-STD-GROUND FLOOR

CRESCENDO II-STD-FIRST FLOOR

\*Terms and conditions apply. Images are for illustrative purposes only and may include upgrades not included in the price of the home. E&OE. Tempo Living reserves the right to change plans, prices, specifications, materials, products, and suppliers without notice. The land is purchased through the land-selling agent and the building contract is with Tempo Living so that stamp duty is only paid on the land (if applicable). Tempo Living (NSW) Pty Ltd. ACN: 626 454 662 BL No. 333295C