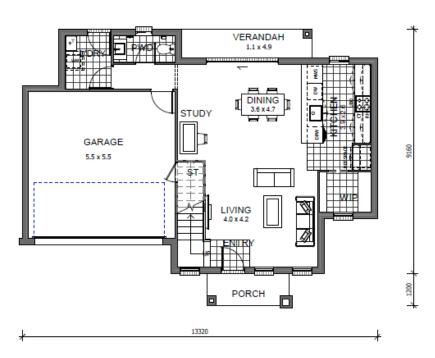

## CRESCENDO II-STD-GROUND FLOOR

CRESCENDO II-STD-FIRST FLOOR

\*Terms and conditions apply. Images are for illustrative purposes only and may include upgrades not included in the price of the home. E&OE. Tempo Living reserves the right to change plans, prices, specifications, materials, products, and suppliers without notice. The land is purchased through the land-selling agent and the building contract is with Tempo Living so that stamp duty is only paid on the land (if applicable). Tempo Living (NSW) Pty Ltd. ACN: 626 454 662 BL No. 333295C