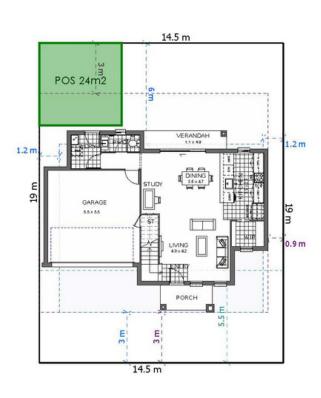

## CRESCENDO II-STD-GROUND FLOOR

CRESCENDO II-STD-FIRST FLOOR

\*Terms and conditions apply. Images are for illustrative purposes only and may include upgrades not included in the price of the home. E&OE. Tempo Living reserves the right to change plans, prices, specifications, materials, products, and suppliers without notice. The land is purchased through the land-selling agent and the building contract is with Tempo Living so that stamp duty is only paid on the land (if applicable). Tempo Living (NSW) Pty Ltd. ACN: 626 454 662 BL No. 333295C