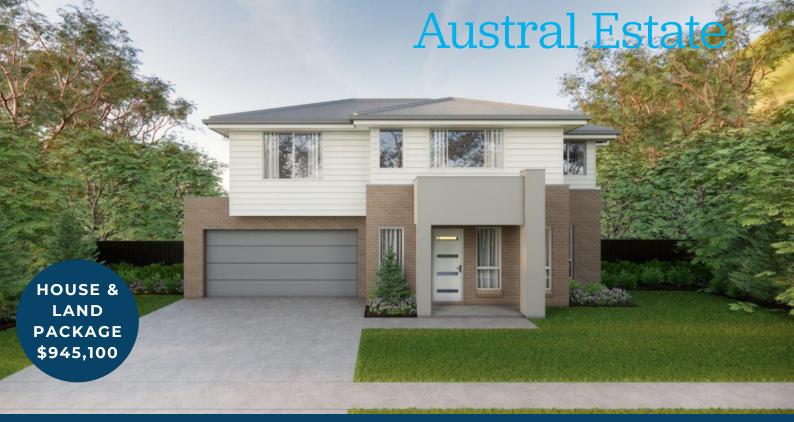

## **Lot 114 Austral Estate**

Crescendo II Essence Facade
Land size: 279 m2 | House size: 190 m2
Registered Land! \$945,100

- Guaranteed fixed home price
- Truecore steel frame and truss
- 2600mm ground floor ceiling height
- Colorbond Roof with Anticon blanket, and
- Elite Essential Inclusions, including:
- 20mm stone tops to kitchen and vanities
- Overhead cupboards with bulkheads
- S/S appliances include dishwasher
- Freestanding bathtub
- Ducted AC with 5 year Warranty
- Quality floor coverings
- Sliding mirror doors to built in robes
- Melamine shelving to robes and linen
- Auto door opener to garage door
- Concrete Driveway & Tiled Porch
- Facade with feature render included
- Choice of interior and exterior colour schemes