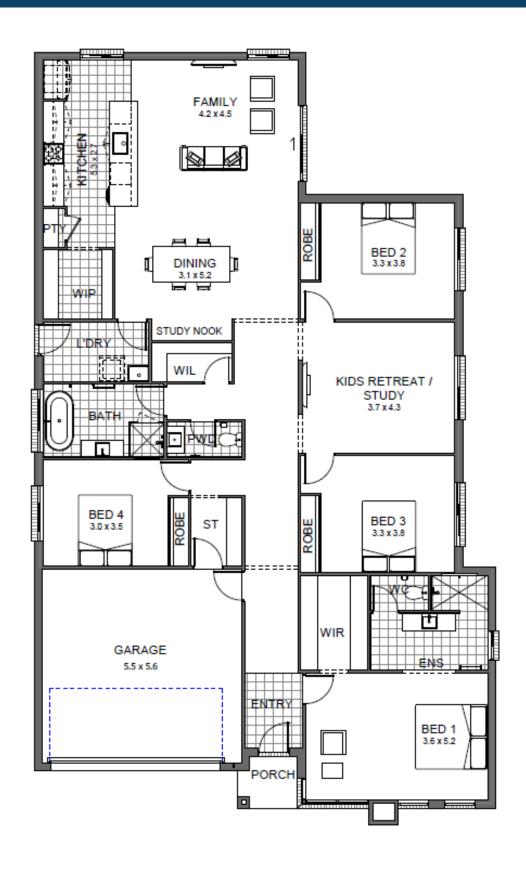

Call: Kate Beeston 0436 475 256
Email: kate.beeston@tempoliving.com.au

Lot 1130 Radcliffe Estate - Wyee
Anthem III Essence Facade
Lot area: 520 m2 | Land Price \$460,000
House area: 262 m2 | House Price \$480,200